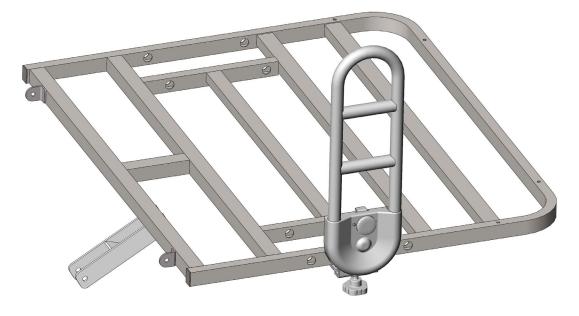

## 1. Pivot Assist Bar Installation

Insert the Pivot Assist Bar mounting base onto the bed frame rectangular tube. Adjust the position as desired and tighten the screw as per Figure # 1.

Figure#1

**2**. Repeat the above installation in Step 1 to install the Pivot Assist Bar on the other side of the bed.