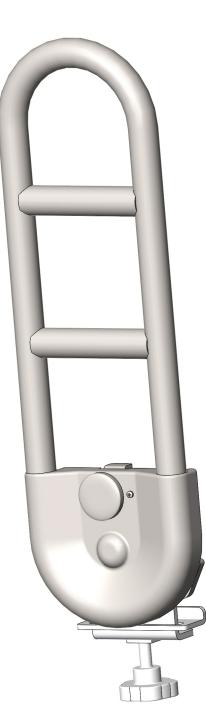

## 1. Pivot Assist Bar Installation

Insert the Pivot Assist Bar mounting base onto the bed frame rectangular tube. Adjust the position as desired and tighten the screw as per Figure # 1.

Figure#1

**2**. Repeat the above installation in Step 1 to install the Pivot Assist Bar on the other side of the bed.