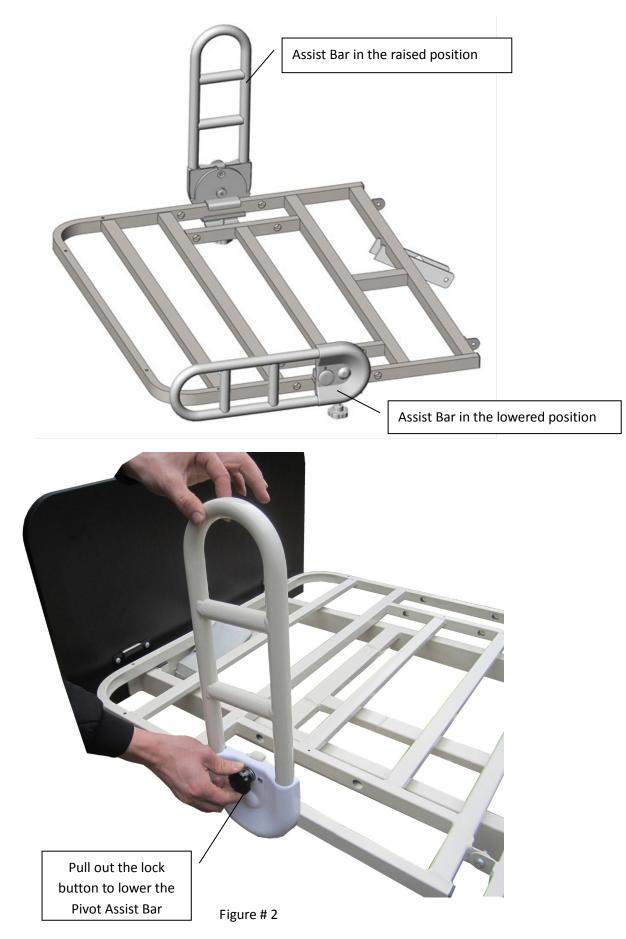

**3**. The Pivot Assist Bar is an assist device to aid the patient when transferring in and out of bed.

**To raise the Assist Bar:** Pull up the Assist Bar until it clicks in place as per "Assist Bar raising status" in Figure # 2.

**To lower the Assist Bar:** Pull out the locking knob (to unlock the Assist Bar) and pull down the Assist Bar towards the head or foot section as per "Assist Bar lowering status" in Figure # 2.