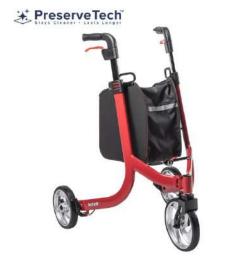

## **Nitro 3-Wheel Rollator**

## HCPCS:

test The Nitro 3-Wheel Rollator is the newest addition to our premium line of Nitro rollators. Featuring a hidden inner brake cable, the functional and modern Nitro 3 is designed with safety in mind while indoors or outdoors. The Nitro 3 easily navigates narrow spaces and folds flat while in the standing position so it can roll, park and store anywhere. Also included is a large, removable pouch to keep personal items close. The Nitro 3 comes pre-assembled, so you can unbox, unfold and get your customers going!

- Stylish and modern design features lightweight aluminum frame with built-in brake cable for extra safety and protection
- Ergonomic hand grips provide comfort and control, push down on handbrakes to engage parking brake feature
- Quickly and easily adjust the height of the handles with the push-button height adjustment
- Large, removable storage pouch is perfect for your personal belongings, or transporting items to and from
- Easy side to side fold allows the rollator to stay in the standing position, making it easy to roll, park and store anywhere
- Dual front fork design enhances turning radius while providing added safety
- Large 9" front wheel allows for optimal steering and conveniently moves over most kinds of terrain, whether indoors or out • Out of box assembled