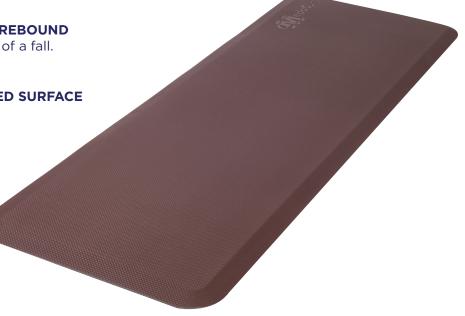

## **IMPACT REDUCTION FALL MATT**

\*\*\*\*

## **PROVIDES A SAFE ENVIRONMENT**

for patients at a high risk of falling out of bed.

MAXIMUM ABSORPTION & REBOUND

**BEVELED EDGE & TEXTURED SURFACE** 

prevents slipping & tripping.

BEVELED EDGE
ALLOW
EQUIPMENT
TO ROLL OVER
WITH EASE

Anti-slip bottom keeps matt secure & prevents accidental tripping

- Highest quality compressed foam prevents injury in the event of an accidental fall from bed
- Ideal choice for providing a safe environment for patients at high risk of falling out of bed
- Engineered with a thin, floor hugging perimeter, gradual incline and a compression welded seal

MODEL # **FM2470** 

**EXTRA THICK:** 3/4" ergonomically engineered with highest-grade foam.

**SAFE:** Non-toxic, phthalate free. Textured surface & advanced beveled edge design prevents slipping & tripping.