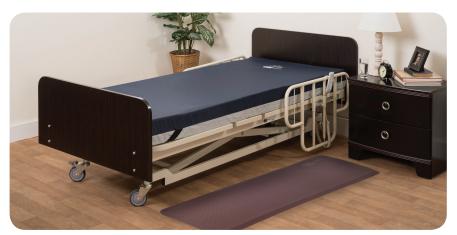

## **IMPACT REDUCTION FALL MATT**

\*\*\*\*

## **PROVIDES A SAFE ENVIRONMENT**

for patients at a high risk of falling out of bed.

MAXIMUM ABSORPTION & REBOUND

**BEVELED EDGE & TEXTURED SURFACE** 

prevents slipping & tripping.

BEVELED EDGE
ALLOW
EQUIPMENT
TO ROLL OVER
WITH EASE

Anti-slip bottom keeps matt secure & prevents accidental tripping

- Highest quality compressed foam prevents injury in the event of an accidental fall from bed
- Ideal choice for providing a safe environment for patients at high risk of falling out of bed
- Engineered with a thin, floor hugging perimeter, gradual incline and a compression welded seal

MODEL # **FM2470** 

**EXTRA THICK:** 3/4" ergonomically engineered with highest-grade foam.

**SAFE:** Non-toxic, phthalate free. Textured surface & advanced beveled edge design prevents slipping & tripping.

**DURABLE:** Highest Quality materials will not break down or compress over time.

**MEASURES:** 

70" L x 24" W x 3/4" H

**MATERIAL:** PVC Leather on top with High Resilience PU Foam & Anti Slip Back.

www.medacureinc.com 43