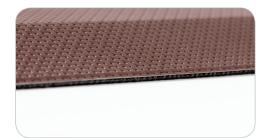

**DURABLE:** Highest Quality materials will not break down or compress over time.

**MEASURES:** 

70" L x 24" W x 3/4" H

**MATERIAL:** PVC Leather on top with High Resilience PU Foam & Anti Slip Back.

www.medacureinc.com 43