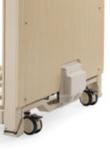

**DURABLE EASY ROLL CASTERS:** 3" with brake

MATTRESS RETAINERS On each corner - included

WEIGHT CAPACITY: 450 Lbs.

MATTRESSS DECK: 80" x 36"

**PATIENT ASSIST BAR**: Set of 2 - included

### ACTUATOR COVER PROTECTOR

Prevents damage to Motors & Risk of Operation failure ensures a Safe Environment for patient and staff