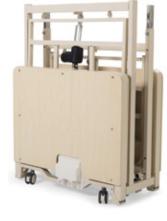

#### SPLIT FRAME BED DESIGN

Excellent rental solution for hassle free transport

**TOTAL FOLDED DIMENSIONS:** 20" W X 36" or 42" L X 48.5" H

3" Locking Casters All 4 Casters Lock

MODEL # ULB3.9 MODEL # ULB3.9-42