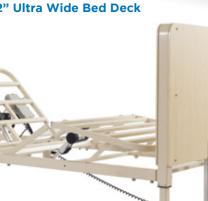

#### Available in 36" and 42" Ultra Wide Bed Deck

80" Wide / 20" High Underbed Clearance

**10 FUNCTION HAND PENDANT** Hi/Lo, Head, Foot, Trendelenburg, Reverse Trend

TRAVEL RANGE: 3.9"- 25"

**PATIENT HANDSET:** 10 function with trendelenburg

**DURABLE EASY ROLL CASTERS:** 3" with brake

MATTRESS RETAINERS On each corner - included

WEIGHT CAPACITY: 450 Lbs.

MATTRESSS DECK: 80" x 36"

**PATIENT ASSIST BAR**: Set of 2 - included