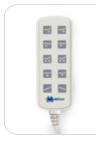

#### Available in 36" and 42" Ultra Wide Bed Deck

80" Wide / 20" High Underbed Clearance

**10 FUNCTION HAND PENDANT** Hi/Lo, Head, Foot, Trendelenburg, Reverse Trend

TRAVEL RANGE: 3.9"- 25"

**PATIENT HANDSET:** 10 function with trendelenburg