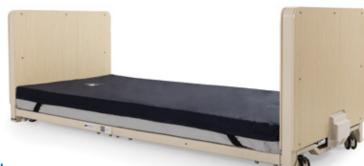

# LONG TERM CARE BED SUPER LOW TO FLOOR

## TRAVELS ALL THE WAY DOWN TO FLOOR LEVEL

Ultimate Fall Prevention Solution

#### Available in 36" and 42" Ultra Wide Bed Deck

80" Wide / 20" High Underbed Clearance

**10 FUNCTION HAND PENDANT** Hi/Lo, Head, Foot, Trendelenburg, Reverse Trend

TRAVEL RANGE: 3.9"- 25"

**PATIENT HANDSET:** 10 function with trendelenburg

**DURABLE EASY ROLL CASTERS:** 3" with brake

MATTRESS RETAINERS On each corner - included

WEIGHT CAPACITY: 450 Lbs.

MATTRESSS DECK: 80" x 36"

**PATIENT ASSIST BAR**: Set of 2 - included