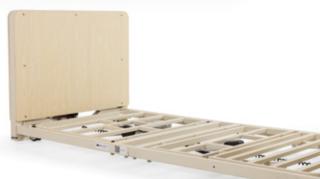

#### SPLIT FRAME BED DESIGN

Excellent rental solution for hassle free transport

**TOTAL FOLDED DIMENSIONS:** 20" W X 36" or 42" L X 48.5" H

3" Locking Casters All 4 Casters Lock

MODEL # ULB3.9 MODEL # ULB3.9-42