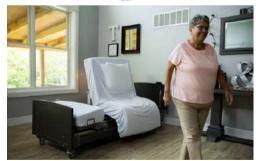

# Safely enter and exit the bed from a full chair position with the push of ONE button.

Since the inception of the hospital bed - one of the biggest challenges for caregivers and patients is safely getting in and out of the bed. Today, Med-Mizer has innovated the *ActiveCare* Bed to solve this challenge.

- One ButtonSafeTurn Exit an exclusive feature that fully automates the bed to turn into a chair and allows the patient to enter and exit the bed safely.
- **Full Chair position** The full chair position allows the patient to sit in the bed for added comfort. Watch TV, eat meals, and socialize with family and friends while remaining comfortably in bed.
- **Powered Recliner** The bed can be positioned to mimic a recliner.
- **RollBack in Place™** The head of the bed can articulate to almost 90 degrees with rollback in place to alleviate shearing/friction in the lower back.
- **Fixed Height** comes with a low height of around 19" (standard height of a wheelchair) and can have casters added (3" and 5") to raise the bed height to allow the end user an appropriate height to stand up and sit down.