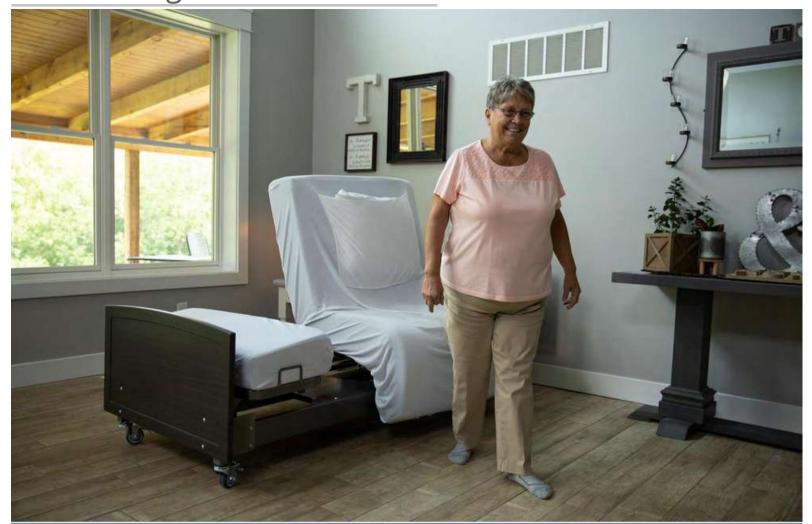

# Safely enter and exit the bed from a full chair position with the push of ONE button.

Since the inception of the hospital bed - one of the biggest challenges for caregivers and patients is safely getting in and out of the bed. Today, Med-Mizer has innovated the *ActiveCare* Bed to solve this challenge.

- One ButtonSafeTurn Exit an exclusive feature that fully automates the bed to turn into a chair and allows the patient to enter and exit the bed safely.
- **Full Chair position** The full chair position allows the patient to sit in the bed for added comfort. Watch TV, eat meals, and socialize with family and friends while remaining comfortably in bed.
- **Powered Recliner** The bed can be positioned to mimic a recliner.
- **RollBack in Place™** The head of the bed can articulate to almost 90 degrees with rollback in place to alleviate shearing/friction in the lower back.
- **Fixed Height** comes with a low height of around 19" (standard height of a wheelchair) and can have casters added (3" and 5") to raise the bed height to allow the end user an appropriate height to stand up and sit down.