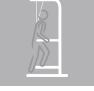

# Safely enter and exit the bed from a full chair position with the push of ONE button.

Since the inception of the hospital bed - one of the biggest challenges for caregivers and patients is safely getting in and out of the bed. Today, Med-Mizer has innovated the *ActiveCare* Bed to solve this challenge.

- One ButtonSafeTurn Exit an exclusive feature that fully automates the bed to turn into a chair and allows the patient to enter and exit the bed safely.
- **Full Chair position** The full chair position allows the patient to sit in the bed for added comfort. Watch TV, eat meals, and socialize with family and friends while remaining comfortably in bed.
- **Powered Recliner** The bed can be positioned to mimic a recliner.
- **RollBack in Place™** The head of the bed can articulate to almost 90 degrees with rollback in place to alleviate shearing/friction in the lower back.
- **Fixed Height** comes with a low height of around 19" (standard height of a wheelchair) and can have casters added (3" and 5") to raise the bed height to allow the end user an appropriate height to stand up and sit down.