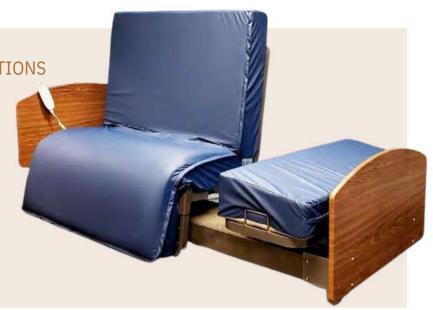

- One ButtonSafeTurn Exit an exclusive feature that fully automates the bed to turn into a chair and allows the patient to enter and exit the bed safely.
- **Full Chair position** The full chair position allows the patient to sit in the bed for added comfort. Watch TV, eat meals, and socialize with family and friends while remaining comfortably in bed.
- **Powered Recliner** The bed can be positioned to mimic a recliner.
- **RollBack in Place™** The head of the bed can articulate to almost 90 degrees with rollback in place to alleviate shearing/friction in the lower back.
- **Fixed Height** comes with a low height of around 19" (standard height of a wheelchair) and can have casters added (3" and 5") to raise the bed height to allow the end user an appropriate height to stand up and sit down.

### ENDBOARD OPTIONS

Mattress Solutions

Deluxe

Multiple-layer pressure redistribution foam provides sufficient

Copper comfort gel infused memory foam provides the ultimate in comfort.

StatMatt

Convertible surface reacts automatically to each patient's