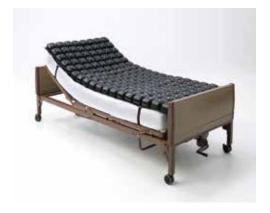

## Mattress Overlay System

A non powered, air filled, zoned, reactive, full support surface that is intended to conform to an individual's shape to provide tissue injury protection, facilitate wound healing, and provide individualized pressure, shear, and friction management through force redistribution.

Flexible, interconnected DRY FLOATATION® air cells divided into three sections adjust to match the individual's body contour by adjusting the three sections individually to address specific, changing needs of the user. Can be adjusted to fit a flat or anatomically shaped base.

## PRODUCT FEATURES

- Accommodates other positioning devices beneath the overlay.
- Adjustable to shape and changing weight of the user.
- Assists with pain management.
   Provides 3" (7.5 cm) of immersion.
- · Segmented for use in other positions.
- Durable polyvinyl material can be easily cleaned and patched to extend use.