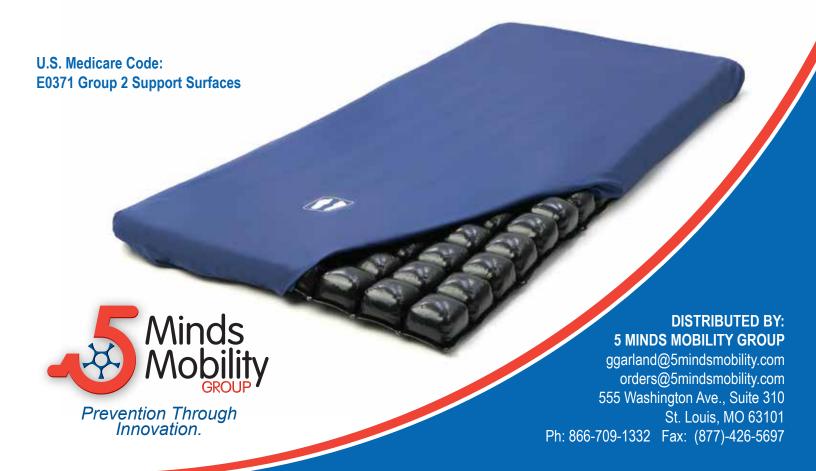

## Mattress Overlay System

A non powered, air filled, zoned, reactive, full support surface that is intended to conform to an individual's shape to provide tissue injury protection, facilitate wound healing, and provide individualized pressure, shear, and friction management through force redistribution.

Flexible, interconnected DRY FLOATATION® air cells divided into three sections adjust to match the individual's body contour by adjusting the three sections individually to address specific, changing needs of the user. Can be adjusted to fit a flat or anatomically shaped base.

## PRODUCT FEATURES

- Accommodates other positioning devices beneath the overlay.
- Adjustable to shape and changing weight of the user.
- Assists with pain management.
   Provides 3" (7.5 cm) of immersion.
- · Segmented for use in other positions.
- Durable polyvinyl material can be easily cleaned and patched to extend use.