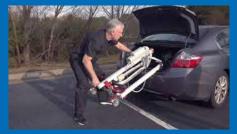

## NEW! PL400EF | FULL BODY PATIENT LIFT

The Bestlift® PL400EF represents a new standard in full body lifts for individuals who travel or are seeking storage efficiency in their home. PL400EF assembles (or folds) with 3 easy steps allowing for full operation or preparing for storage/transport.

PUSH HANDLES

- Portable and foldable for easy storage and transportation
- Light weight and easy to move
- 400lb capacity
- Optional scale available
  - Optional spare battery and wall charger available
  - Easy to service and disassemble