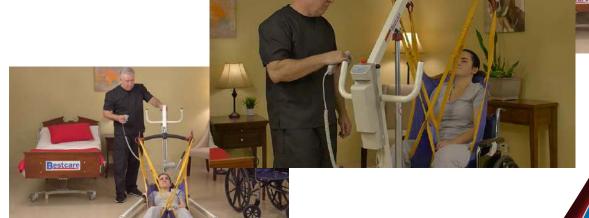

## NEW! PL400EF | FULL BODY PATIENT LIFT

The Bestlift® PL400EF represents a new standard in full body lifts for individuals who travel or are seeking storage efficiency in their home. PL400EF assembles (or folds) with 3 easy steps allowing for full operation or preparing for storage/transport.

PUSH HANDLES

- Portable and foldable for easy storage and transportation
- Light weight and easy to move
- 400lb capacity
- Optional scale available
  - Optional spare battery and wall charger available
  - Easy to service and disassemble