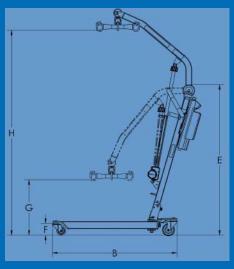

## **DIMENSIONS**

|   | Dimensions & Specifications  |                   |
|---|------------------------------|-------------------|
|   | Safe Working Load            | 400 lb (182 kg)   |
| В | Base Length                  | 41.0" (1,041mm)   |
| С | Base External Width – Closed | 25.6" (650mm)     |
| D | Base Internal Width – Opened | 32.0" (813mm)     |
| Ε | Mast Height                  | 48.3" (1,227mm)   |
| F | Front Caster Height          | 4.7" (119mm)      |
| G | Lifting Height – Lowest      | 18.5" (465mm)     |
| Н | Lifting Height – Highest     | 67.2" (1707mm)    |
| 1 | Base Opened Turning Diameter | 55" (1,384.9mm)   |
| Н | Base Closed Turning Diameter | 51" (1,306.5mm)   |
|   | Unloaded Lift Weight         | 89.7 lb (40.8 kg) |

\* SPECIFICATIONS PROVIDED ARE A GENERAL GUIDELINE AND ARE SUBJECT TO CHANGE WITHOUT NOTICE

**TOP VIEW OF PL400EF** 

SIDE VIEW OF PL400EF

2920 PACIFIC DR.,NORCROSS, GA 30071 WWW.BESTCARELLC.COM 678-679-6690