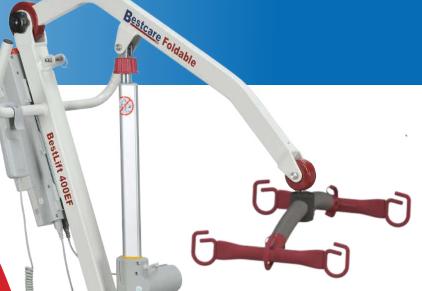

## NEW! PL400EF | FULL BODY PATIENT LIFT

The Bestlift® PL400EF represents a new standard in full body lifts for individuals who travel or are seeking storage efficiency in their home. PL400EF assembles (or folds) with 3 easy steps allowing for full operation or preparing for storage/transport.

PUSH HANDLES

- Portable and foldable for easy storage and transportation
- Light weight and easy to move
- 400lb capacity
- Optional scale available
  - Optional spare battery and wall charger available
  - Easy to service and disassemble