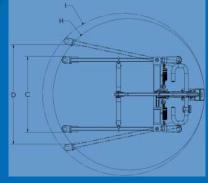

## **DIMENSIONS**

|   | Dimensions & Specifications  |                   |
|---|------------------------------|-------------------|
|   | Safe Working Load            | 400 lb (182 kg)   |
| В | Base Length                  | 41.0" (1,041mm)   |
| С | Base External Width – Closed | 25.6" (650mm)     |
| D | Base Internal Width – Opened | 32.0" (813mm)     |
| Ε | Mast Height                  | 48.3" (1,227mm)   |
| F | Front Caster Height          | 4.7" (119mm)      |
| G | Lifting Height – Lowest      | 18.5" (465mm)     |
| Н | Lifting Height – Highest     | 67.2" (1707mm)    |
| 1 | Base Opened Turning Diameter | 55" (1,384.9mm)   |
| Н | Base Closed Turning Diameter | 51" (1,306.5mm)   |
|   | Unloaded Lift Weight         | 89.7 lb (40.8 kg) |

\* SPECIFICATIONS PROVIDED ARE A GENERAL GUIDELINE AND ARE SUBJECT TO CHANGE WITHOUT NOTICE

**TOP VIEW OF PL400EF** 

SIDE VIEW OF PL400EF

2920 PACIFIC DR.,NORCROSS, GA 30071 WWW.BESTCARELLC.COM 678-679-6690