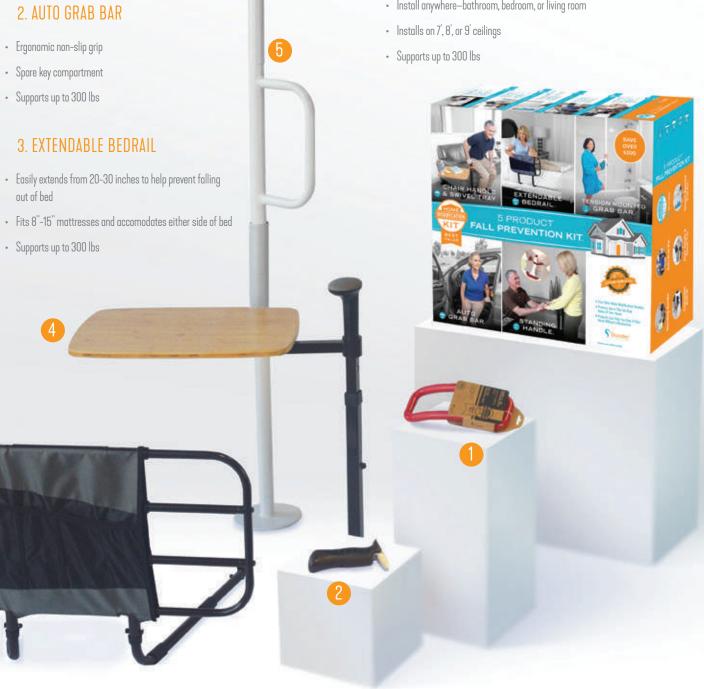

#### 1. STANDING HANDLE

- Ergonomic non-slip grip
- · Requires less energy to stand
- Portable design allows you to take it anywhere

#### 2. AUTO GRAB BAR

- Ergonomic non-slip grip
- Spare key compartment
- Supports up to 300 lbs

- out of bed
- Supports up to 300 lbs

#### 4. CHAIR HANDLE & SWIVEL TRAY

- Multi-use tray swivels  $360\,^{\circ}\,\mathrm{E}$  pivots out of the way when not in use
- Adjusts to work with couches, lift chair, and sofas
- Tray supports up to 30 lbs
- · Handles supports up to 250 lbs

### 5. TENSION MOUNTED GRAB BAR

- Tension mounted—no drilling or marks on the walls
- Install anywhere—bathroom, bedroom, or living room