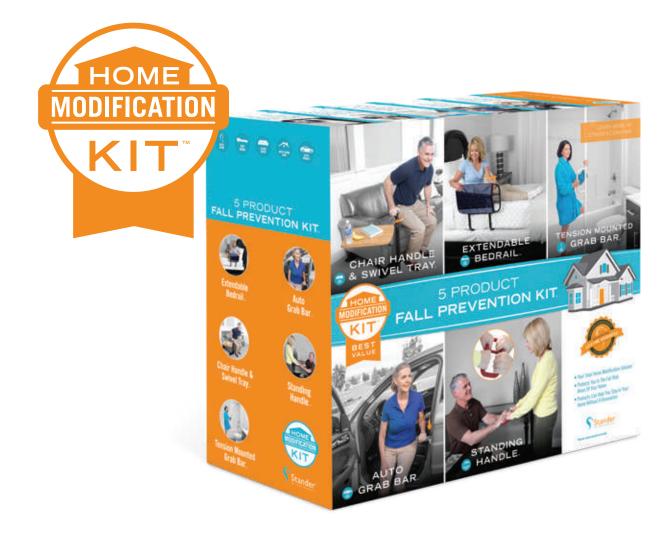

# 5 PRODUCT FALL PREVENTION KIT

PRODUCT #1200

## Kit includes one of each of the products below.