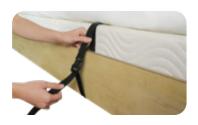

SAFETY STRAP
Secures to the bed frame with included safety strap

#### **BED TYPES**

Attaches to most any bed with included safety strap. Only use with 12"-16" mattresses\*