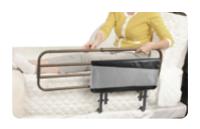

# **PRODUCT FEATURES**

TWO PRODUCTS IN ONE
Bed handle extends
in length for protection
at night

RAIL PIVOTS
Rail pivots 180° down
and out of the way
when not in use

Leather-like organizer pouch keeps handy items close by & doesn't spill when rail pivots

#### **BED TYPES**

Attaches to most any bed with included safety strap. Only use with 12"-16" mattresses\*