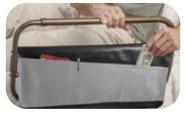

# **PRODUCT FEATURES**

TWO PRODUCTS IN ONE
Bed handle extends
in length for protection
at night

RAIL PIVOTS
Rail pivots 180° down
and out of the way
when not in use

Leather-like organizer pouch keeps handy items close by & doesn't spill when rail pivots

SAFETY STRAP
Secures to the bed frame with included safety strap