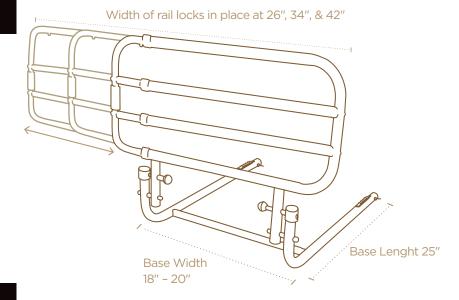

# SLEEP SAFE

HOME BED RAIL



# **SPECIFICATIONS**



# **PRODUCT FEATURES**



TWO PRODUCTS IN ONE
Bed handle extends
in length for protection
at night



RAIL PIVOTS
Rail pivots 180° down
and out of the way
when not in use



Leather-like organizer pouch keeps handy items close by & doesn't spill when rail pivots



SAFETY STRAP
Secures to the bed frame with included safety strap

#### **BED TYPES**



Attaches to most any bed with included safety strap. Only use with 12"-16" mattresses\*

## **WEIGHT CAPACITY**



Supports up to 300 lbs

## **PRODUCT WEIGHT**



Product weighs 14 lbs

### **PACKAGE DIMENSIONS**



28" L 21" W 6" H