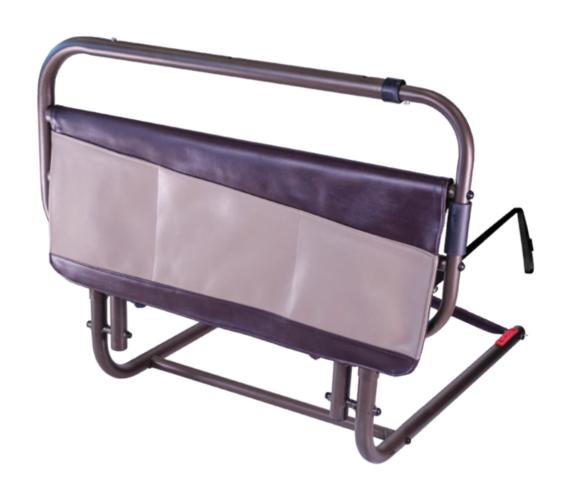

# **PRODUCT FEATURES**

TWO PRODUCTS IN ONE
Bed handle extends
in length for protection
at night

RAIL PIVOTS
Rail pivots 180° down
and out of the way
when not in use

Leather-like organizer pouch keeps handy items close by & doesn't spill when rail pivots

SAFETY STRAP
Secures to the bed frame with included safety strap