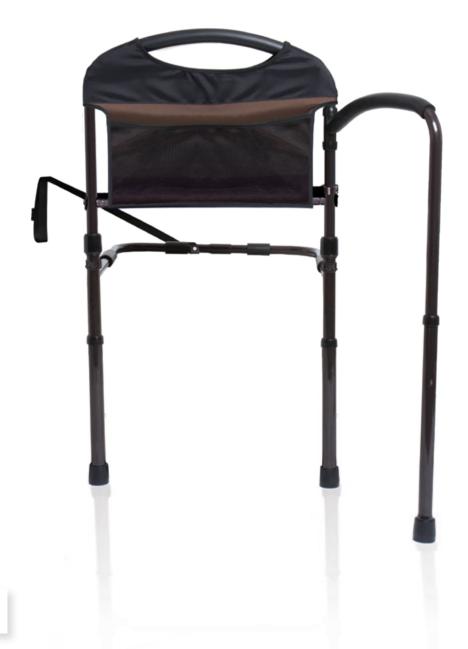

## MOBILITY BEDRAIL

FEATURES

ADJUSTABLE LEGS PROVIDE STABILITY

SUPPORTS UP TO 300 LBS INCLUDES ORGANIZER POUCH

PROVIDES ASSISTANCE

IN AND OUT OF BED

HEIGHT ADJUSTS TO FIT 8"-18" MATTRESSES; NOT INTENDED FOR USE ON ADJUSTABLE BEDS OR BEDS WITH EXTRA SOFT MATTRESSES

SWING OUT MOBILITY ARM PIVOTS 180°

SECURES TO BED FRAME WITH INCLUDED SAFETY STRAP