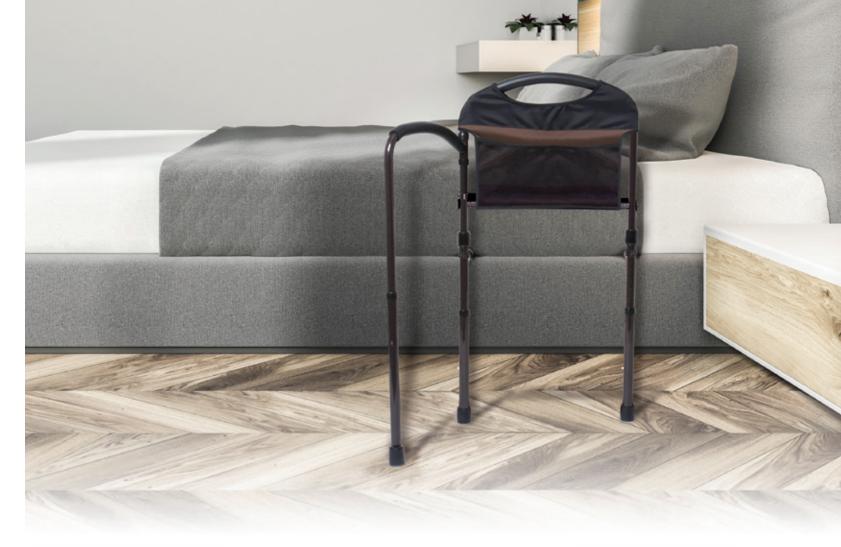

## MOBILITY BEDRAIL

FEATURES

ADJUSTABLE LEGS PROVIDE STABILITY

SUPPORTS UP TO 300 LBS INCLUDES ORGANIZER POUCH

PROVIDES ASSISTANCE

IN AND OUT OF BED

HEIGHT ADJUSTS TO FIT 8"-18" MATTRESSES; NOT INTENDED FOR USE ON ADJUSTABLE BEDS OR BEDS WITH EXTRA SOFT MATTRESSES

SWING OUT MOBILITY ARM PIVOTS 180°

SECURES TO BED FRAME WITH INCLUDED SAFETY STRAP