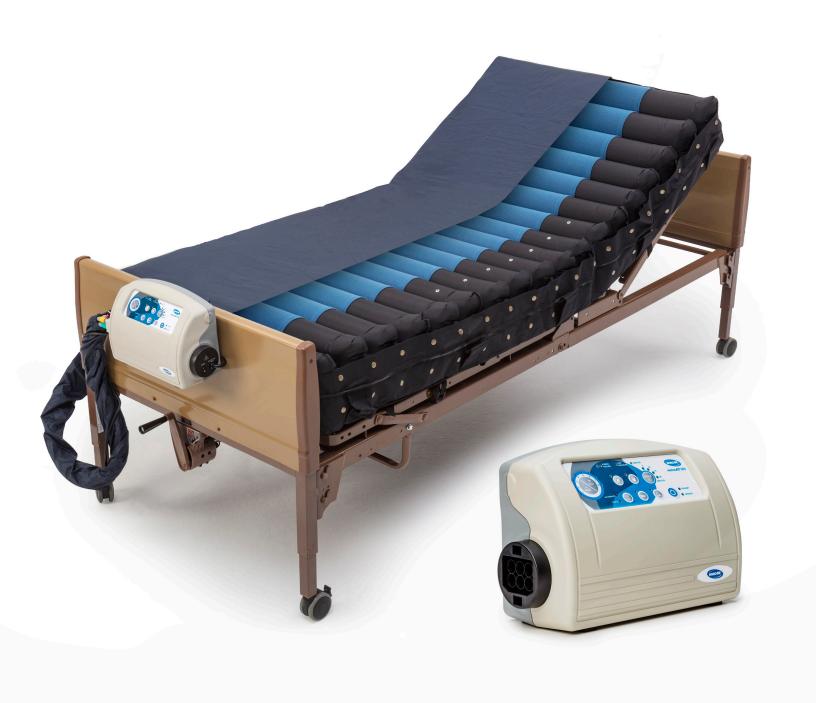

## Invacare® microAIR® MA600

Alternating Pressure Low Air Loss Mattress System

**Nylon non-slip base cover** designed to help reduce shear and friction during bed articulation

**Advanced 3-in-1 alternating function** inflates and deflates cells in a 3:1 cycle, providing active pressure relief by supporting 2/3 of the body at any given time

**Max Inflate Mode** provides quick maximum inflation within seconds to aid with transfers and nursing procedures

comfort by decreasing pressure in resident's vulnerable heel area