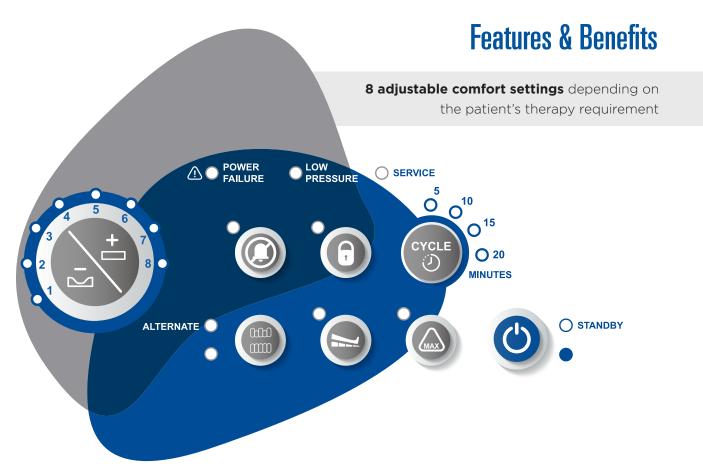

**Max Inflate Mode** provides quick maximum inflation within seconds to aid with transfers and nursing procedures

comfort by decreasing pressure in resident's vulnerable heel area