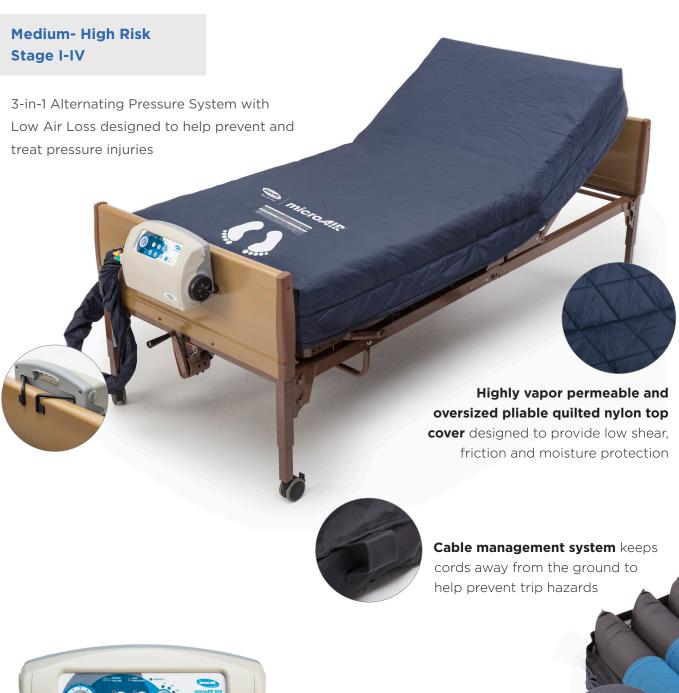

## Invacare® microAIR® MA600

Alternating Pressure Low Air Loss Mattress System

**Nylon non-slip base cover** designed to help reduce shear and friction during bed articulation

**Advanced 3-in-1 alternating function** inflates and deflates cells in a 3:1 cycle, providing active pressure relief by supporting 2/3 of the body at any given time

**Max Inflate Mode** provides quick maximum inflation within seconds to aid with transfers and nursing procedures

comfort by decreasing pressure in resident's vulnerable heel area