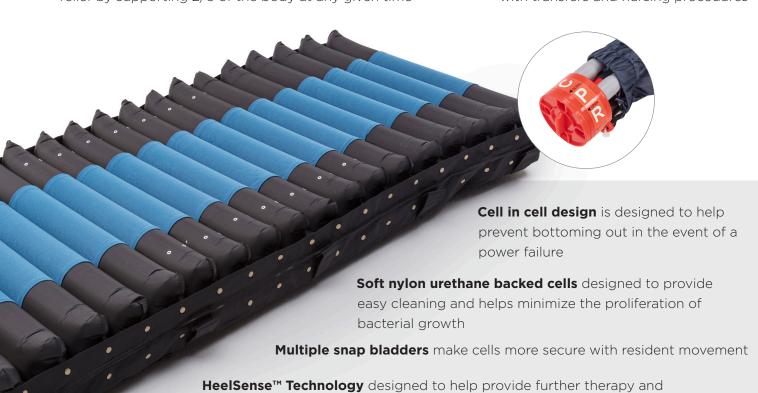

## Invacare® microAIR® MA600

Alternating Pressure Low Air Loss Mattress System

**Nylon non-slip base cover** designed to help reduce shear and friction during bed articulation

**Advanced 3-in-1 alternating function** inflates and deflates cells in a 3:1 cycle, providing active pressure relief by supporting 2/3 of the body at any given time

**Max Inflate Mode** provides quick maximum inflation within seconds to aid with transfers and nursing procedures

comfort by decreasing pressure in resident's vulnerable heel area