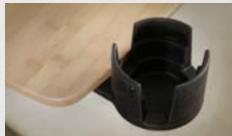

e. I set it up for my 77-year-old mom and she loves it."



Unlike other TV Trays, the
Independence Tray Table swivels
around 360°, so you can slide it out of
the way without ANY risk of spilling.
It blends in with your Living Room
like another piece of furniture to keep
the familiar feeling of your home.



**HELPFUL TIP:** After sitting for long periods of time, many people are effected by dizziness and even weakness. Use the Independence Tray Table with your favorite chair or lift chair to provide extra stability and support while standing.



ORGANIZER COMPARTMENT

Great for a remote controller, glasses or other handy items



SUPPORT HANDLE

Makes sitting and standing easy, and can be removed if not needed



**UTENSIL TRAY** 

Allows you to keep commonly used items at an arms reach



**CUP HOLDER** 

Tiered cup holder for a spill free experience

# **SPECIFICATIONS**



## THE DETAILS



## **PRODUCT WEIGHT**

Product weighs 20 lbs

### **BAMBOO TRAY**

Large 100% bamboo swivel tray slides out of the way when not in use



## PACKAGE DIMENSIONS

3.75" H x 20.5" L x 21" W



## **CASE DIMENSIONS**

2/case, 7.5" H x 20.5" L x 21" W



### **ADJUSTABLE**

Adjustable height and width to fit most any couch, chair, or lift chair



## **STRONG**

Weight capacity of handle 250 lbs

Weight capacity of tray 30 lbs

## **HEIGHT ADJUSTMENT**

## TRAY SWIVELS AND PIVOTS

The tray easily pivots out of your way or swivels to adjust to the perfect angle



## Dimensions of Handle 4.5" x 5" Tray 20" Height of Handle Tray 28.5" to 36.25" Height of Tray 24" to 32" Base Length Adjustme