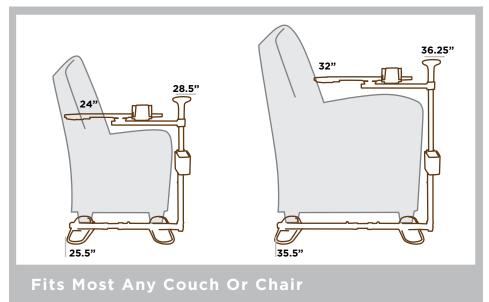

### **ADJUSTABLE**

Adjustable height and width to fit most any couch, chair, or lift chair

## Dimensions of Handle 4.5" x 5" Tray 20" Height of Handle Tray 28.5" to 36.25" Height of Tray 24" to 32" Base Length Adjustment 25.5" to 35.5" Base Base Feet 8" Feet 5"

PRODUCT #7630