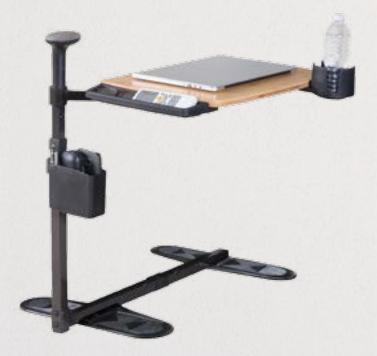

ORGANIZER COMPARTMENT

Great for a remote controller, glasses or other handy items

SUPPORT HANDLE

Makes sitting and standing easy, and can be removed if not needed

**UTENSIL TRAY** 

Allows you to keep commonly used items at an arms reach