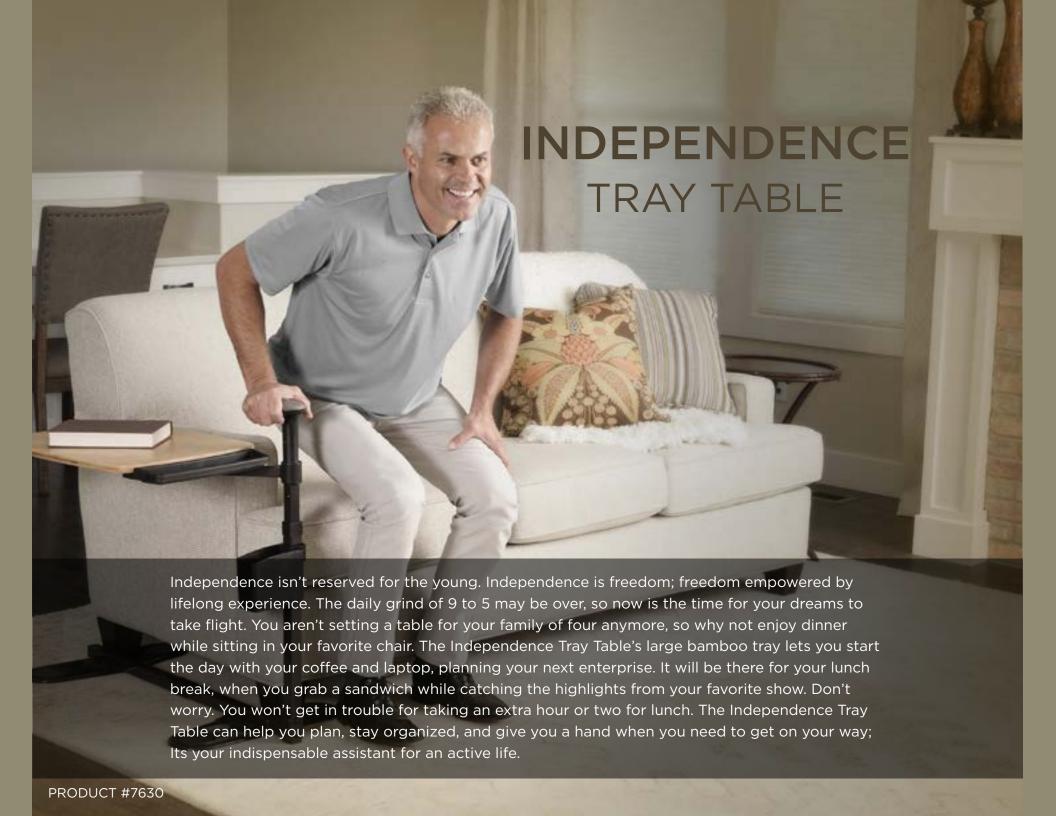

#### MATT

"Very well made and very high in quality. It's sturdy and well thought out for an elderly person to use. I set it up for my 77-year-old mom and she loves it."

Unlike other TV Trays, the
Independence Tray Table swivels
around 360°, so you can slide it out of
the way without ANY risk of spilling.
It blends in with your Living Room
like another piece of furniture to keep
the familiar feeling of your home.

**HELPFUL TIP:** After sitting for long periods of time, many people are effected by dizziness and even weakness. Use the Independence Tray Table with your favorite chair or lift chair to provide extra stability and support while standing.