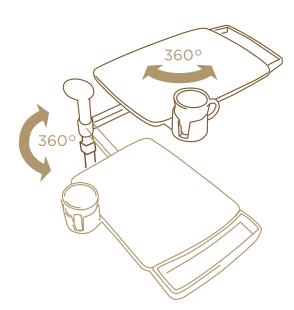

#### MATT

"Very well made and very high in quality. It's sturdy and well thought out for an elderly person to use. I set it up for my 77-year-old mom and she loves it."

Unlike other TV Trays, the
Independence Tray Table swivels
around 360°, so you can slide it out of
the way without ANY risk of spilling.
It blends in with your Living Room
like another piece of furniture to keep
the familiar feeling of your home.

## TRAY SWIVELS AND PIVOTS

The tray easily pivots out of your way or swivels to adjust to the perfect angle