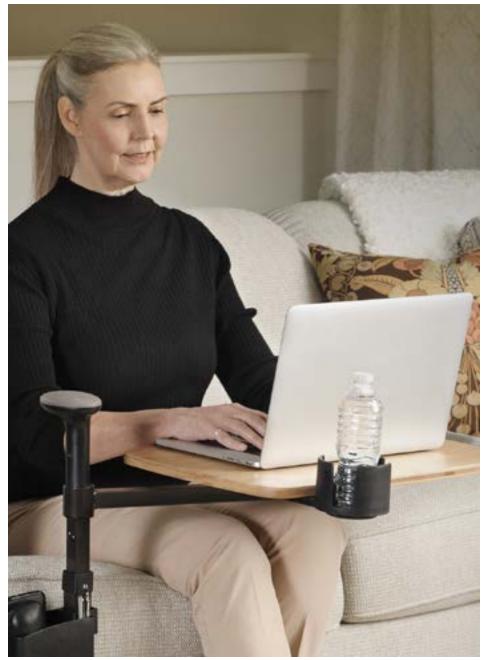

**HELPFUL TIP:** After sitting for long periods of time, many people are effected by dizziness and even weakness. Use the Independence Tray Table with your favorite chair or lift chair to provide extra stability and support while standing.

### **ADJUSTABLE**

Adjustable height and width to fit most any couch, chair, or lift chair