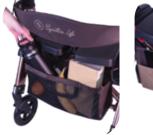

# PRODUCT FEATURES

**SEATING & BREAKS** Locking hand brakes & extra wide, cushioned seat

Easily folds, making it perfect for travel

STAY ORGANIZED Premium organizer prouch & storage basket provide storage on the go