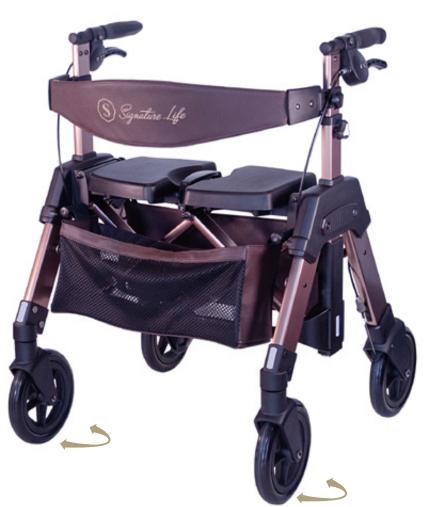

# **SPECIFICATIONS** 23.75" Handle Width FOLDS EASILY FOR TRAVEL Seat Height Adjustable 21" x 10" 31" to 38.25" 31" Tall 8" Wheel Diameter 25" 10.5"

# PRODUCT FEATURES

**SEATING & BREAKS** Locking hand brakes & extra wide, cushioned seat

Easily folds, making it perfect for travel

STAY ORGANIZED Premium organizer prouch & storage basket provide storage on the go

**HEIGHT ADJUSTABLE** 

31" to 38.25"

### **WEIGHT CAPACITY**

Supports up to 500 lbs

### **PRODUCT WEIGHT**

Product weighs 30 lbs