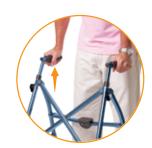

## **FEATURES**

HANDLE HEIGHT ADJUSTMENT: 32" - 38.5"

WEIGHS ONLY 8 LBS, SUPPORTS UP TO 400 LBS

LOCKING SWIVEL WHEELS