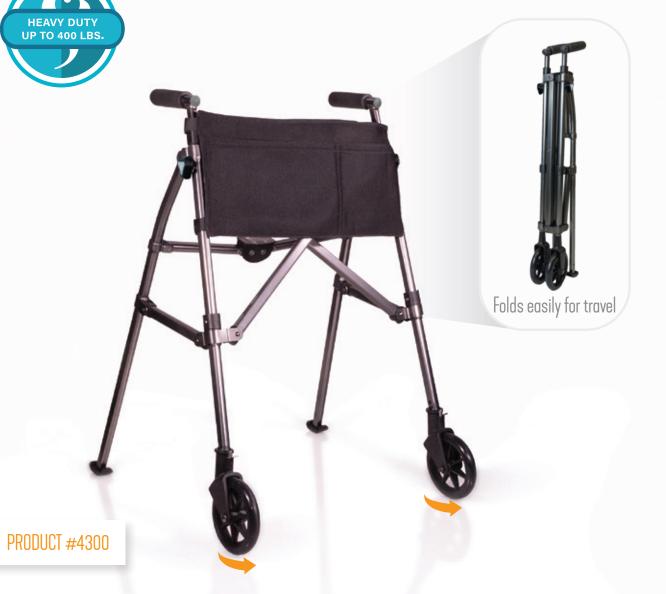

## EZ FOLD-N-GO **WALKER**<sup>™</sup>

## **SPECIFICATIONS**

- Weight: 8 lbs
- Collapsed Dimension: 36" H × 5.25" W × 8" D
- Wheels: 6" diameter wheels
- Case Dimensions: 37.25" L × 9.5"W × 19.25" H, 28 lbs
- Open Depth: 21.5"
- Open Width: 25.5"
- Open Handle Width: 18"
- Package Dimensions: 36.25"L × 8.5"W × 6"H, 8 lbs
- Case Dimensions: 37.25"L × 9.5"W × 19.25"H, 28 lbs
- Recommended body height range: 5'6" - 6'3"

## **FEATURES**

HANDLE HEIGHT ADJUSTMENT: 32" - 38.5"

WEIGHS ONLY 8 LBS, SUPPORTS UP TO 400 LBS

LOCKING SWIVEL WHEELS