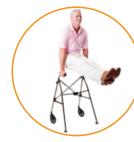

## **SPECIFICATIONS**

- Weight: 8 lbs
- Collapsed Dimension: 36" H × 5.25" W × 8" D
- Wheels: 6" diameter wheels
- Case Dimensions: 37.25" L × 9.5"W × 19.25" H, 28 lbs
- Open Depth: 21.5"
- Open Width: 25.5"
- Open Handle Width: 18"
- Package Dimensions: 36.25"L × 8.5"W × 6"H, 8 lbs
- Case Dimensions: 37.25"L × 9.5"W × 19.25"H, 28 lbs
- Recommended body height range: 5'6" - 6'3"