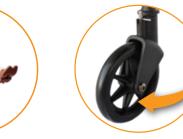

## **FEATURES**

HANDLE HEIGHT ADJUSTMENT: 32" - 38.5"

WEIGHS ONLY 8 LBS, SUPPORTS UP TO 400 LBS

LOCKING SWIVEL WHEELS