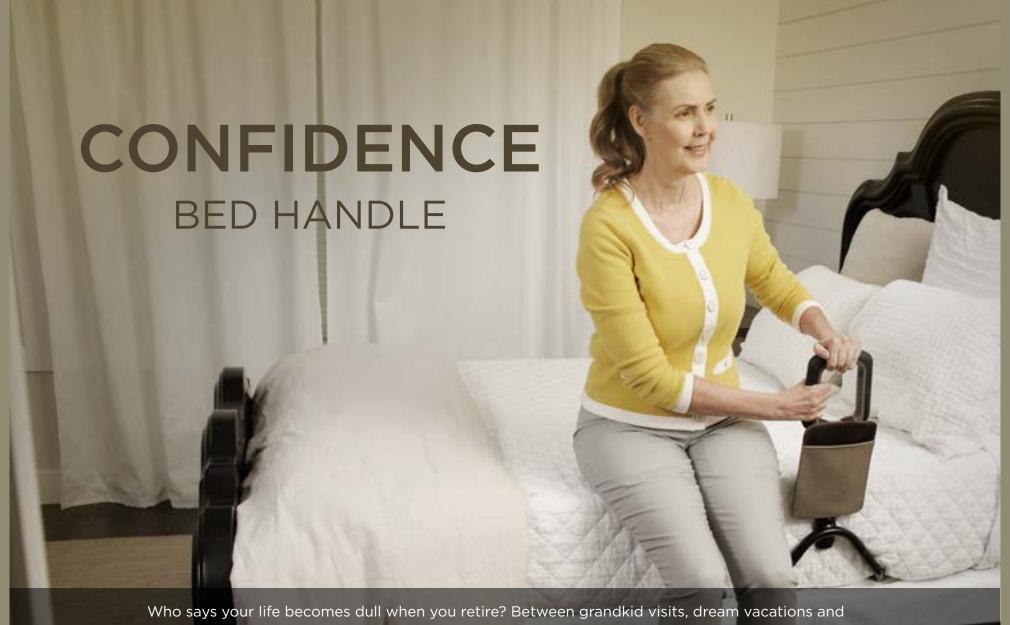

Who says your life becomes dull when you retire? Between grandkid visits, dream vacations and other adventures, you need a place to recharge, and what better place to do that than in your very own bed- that same bed that you cozy into every night with your favorite book; and the same bedroom that lights up every morning with the sunrise. The Confidence Bed Handle is strong, but not overbearing. It tucks under your mattress and says, "Welcome back! Let's rest up for your next adventure." So whether you're sleeping in or catnapping, the Confidence Bed Handle will make sure you have a safe landing in the comfort of your own home.

Your bedroom is your sanctuary. It's where you go to escape, relax, and recharge. Now, you can have the support you need, with a discrete bedside handle. The Confidence Bed Handle from Signature Life offers extra stability so you can stand with confidence and peace of mind.