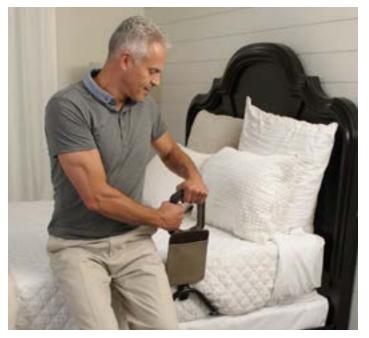

Your bedroom is your sanctuary. It's where you go to escape, relax, and recharge. Now, you can have the support you need, with a discrete bedside handle. The Confidence Bed Handle from Signature Life offers extra stability so you can stand with confidence and peace of mind.

**HELPFUL TIP:** Anyone that uses a cane, walker, or rollator can benefit from using a bed rail. Whether you need to use the bathroom in the middle of the night, or just need a helping hand to stand, the Confidence Bed Handle is discrete, yet provides that extra support you need.

**COMFORT GRIP HANDLE** 

Non-Slip cushion handle makes it easy to get in and out of bed

**DESIGNER ORGANIZER POUCH** 

Leather-like organizer pouch keeps handy items close by

**EASY ASSEMBLY** 

Assembles in just minutes with 4 bolts & included tool

SAFETY STRAP

Secures to the bed frame with included safety strap