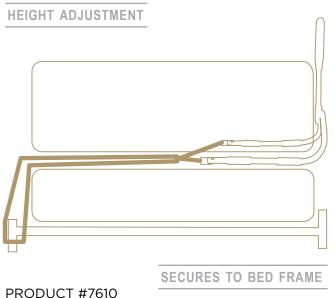

SAFETY STRAP

Secures to the bed frame with included safety strap

## **BED TYPES**

Attaches to most any home or common adjustable bed with included safety strap. Fits mattress height of 10"- 17"

"The older I get, the less I care about what people think of me. Therefore the older I get, the more I enjoy life."-Anonymous