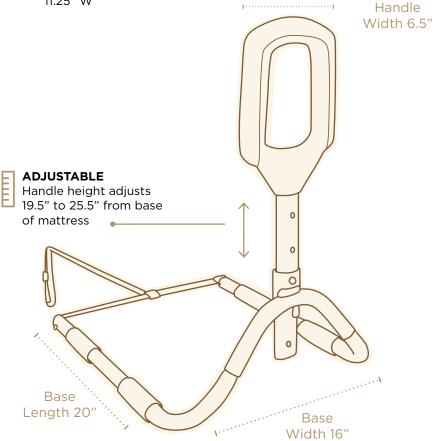

# **SPECIFICATIONS**

# THE DETAILS

# STRONG

Weight capacity 300 lbs

#### **EASY ASSEMBLY**

Installs in minutes with 4 bolts & included tool

# PACKAGE DIMENSIONS

21.25" H x 8" L x 2.25" W

### **CASE DIMENSIONS**

5/case, 21.25" H x 8" L x 11.25" W

# **LIGHT WEIGHT**

Weight only 6.5 lbs

## **BED TYPES**

Attaches to most any home or common adjustable bed with included safety strap. Fits mattress height of 10"- 17"

"The older I get, the less I care about what people think of me. Therefore the older I get, the more I enjoy life."-Anonymous