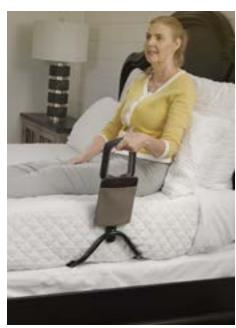

# **FEATURES**

**COMFORT GRIP HANDLE** 

Non-Slip cushion handle makes it easy to get in and out of bed

**DESIGNER ORGANIZER POUCH** 

Leather-like organizer pouch keeps handy items close by

**EASY ASSEMBLY** 

Assembles in just minutes with 4 bolts & included tool

SAFETY STRAP

Secures to the bed frame with included safety strap