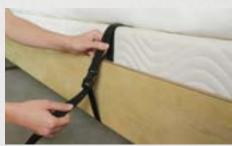

sanctuary. It's where you go to escape, relax, and recharge. Now, you can have the support you need, with a discrete bedside handle. The Confidence Bed Handle from Signature Life offers extra stability so you can stand with confidence and peace of mind.



**HELPFUL TIP:** Anyone that uses a cane, walker, or rollator can benefit from using a bed rail. Whether you need to use the bathroom in the middle of the night, or just need a helping hand to stand, the Confidence Bed Handle is discrete, yet provides that extra support you need.



**COMFORT GRIP HANDLE** 

Non-Slip cushion handle makes it easy to get in and out of bed



**DESIGNER ORGANIZER POUCH** 

Leather-like organizer pouch keeps handy items close by



**EASY ASSEMBLY** 

Assembles in just minutes with 4 bolts & included tool



SAFETY STRAP

Secures to the bed frame with included safety strap

# **SPECIFICATIONS**





# THE DETAILS



# STRONG

Weight capacity 300 lbs



#### **EASY ASSEMBLY**

Installs in minutes with 4 bolts & included tool



# PACKAGE DIMENSIONS

21.25" H x 8" L x 2.25" W



### **CASE DIMENSIONS**

5/case, 21.25" H x 8" L x 11.25" W



# **LIGHT WEIGHT**

Weight only 6.5 lbs



## **BED TYPES**

Attaches to most any home or common adjustable bed with included safety strap. Fits mattress height of 10"- 17"





"The older I get, the less I care about what people think of me. Therefore the older I get, the more I enjoy life."-Anonymous