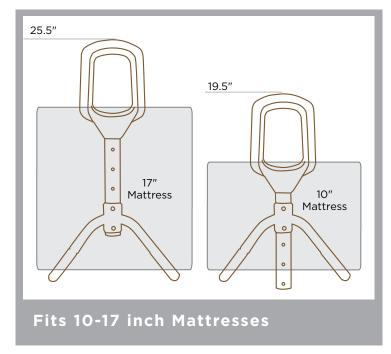

## **BED TYPES**

Attaches to most any home or common adjustable bed with included safety strap. Fits mattress height of 10"- 17"

"The older I get, the less I care about what people think of me. Therefore the older I get, the more I enjoy life."-Anonymous