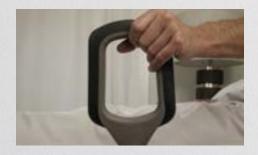

**COMFORT GRIP HANDLE** 

Non-Slip cushion handle makes it easy to get in and out of bed

**DESIGNER ORGANIZER POUCH** 

Leather-like organizer pouch keeps handy items close by

**EASY ASSEMBLY** 

Assembles in just minutes with 4 bolts & included tool