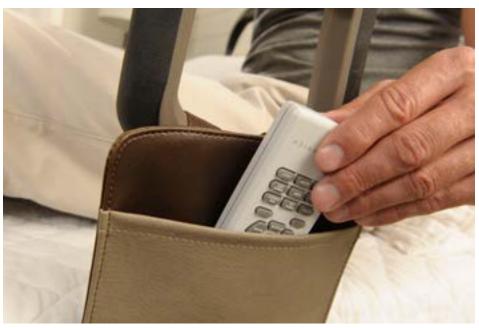

**COMFORT GRIP HANDLE** 

Non-Slip cushion handle makes it easy to get in and out of bed

**DESIGNER ORGANIZER POUCH** 

Leather-like organizer pouch keeps handy items close by

**EASY ASSEMBLY** 

Assembles in just minutes with 4 bolts & included tool