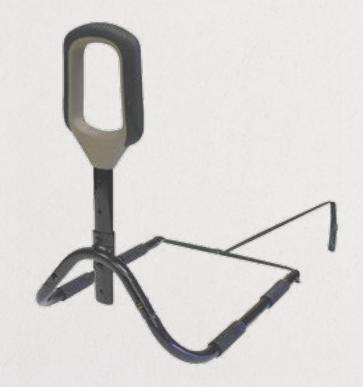

**COMFORT GRIP HANDLE** 

Non-Slip cushion handle makes it easy to get in and out of bed

**DESIGNER ORGANIZER POUCH** 

Leather-like organizer pouch keeps handy items close by

**EASY ASSEMBLY** 

Assembles in just minutes with 4 bolts & included tool

SAFETY STRAP

Secures to the bed frame with included safety strap