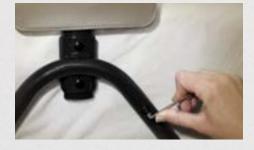

**COMFORT GRIP HANDLE** 

Non-Slip cushion handle makes it easy to get in and out of bed

**DESIGNER ORGANIZER POUCH** 

Leather-like organizer pouch keeps handy items close by

**EASY ASSEMBLY** 

Assembles in just minutes with 4 bolts & included tool

#### **EASY ASSEMBLY**

Installs in minutes with 4 bolts & included tool