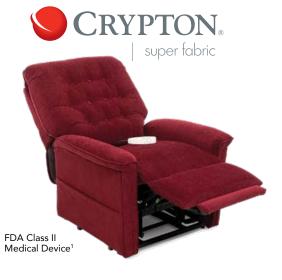

ESPRESSO

Crypton® Super Fabrics from Pride® Power Lift Recliners are not only luxurious, durable and contemporary, but also resist spills, stains, odors and bacteria. Nothing gets past Crypton's unique patented integrated fiber process, protecting your upholstery inside and out.

#### **FEATURES AND BENEFITS**

- 100% water resistant; spills just wipe away
- Only disinfectable fabrics in the U.S. approved by the EPA
- Permanent technology that will not come off the fabrics
- 5-year warranty on moisture barrier