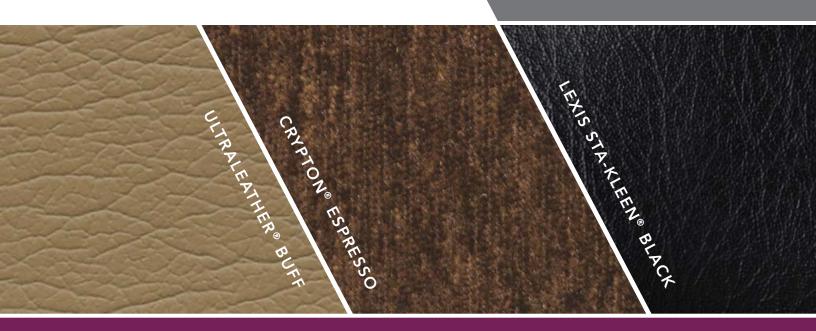

## **Ultrafabrics**®

sta\*kleen®

**Enjoy** the convenience of **durable**, **long-lasting fabrics** without sacrificing the **comfort and beauty** you expect in a Pride® Power Lift Recliner.¹

Comfort & durability combined

Pride® Performance Fabrics are available in a dazzling array of colors for the Oasis¹, Infinity¹, and Heritage¹ Collections.\*

\* Ultrafabrics® and Crypton® are not available on the 358XXL. Sta-Kleen is not available on the 358XXL in Burgundy or Black.

### Ultrafabrics®

FUDGE

GARNET

CHARCOAL

Ultrafabrics® Ultraleather® offers a richly detailed grain pattern expressive of premium grade leather. This soft fabric is made up of a protective surface layer, top-skin layer, micro-foam layer and substrate, for a superior foundation that delivers high performance and ease-of-care designed for everyday use.

CHESTNUT

Lexis Sta-Kleen® Performance Fabric is a revolution in faux leather upholstery; the first stain resistant urethane fabric. Sta-Kleen offers permanent protection, created with a proprietary bonding process inherent in the manufacturing process of the product. It is not a topical application; it will last the lifetime of the upholstery.

ESPRESSO

Crypton® Super Fabrics from Pride® Power Lift Recliners are not only luxurious, durable and contemporary, but also resist spills, stains, odors and bacteria. Nothing gets past Crypton's unique patented integrated fiber process, protecting your upholstery inside and out.