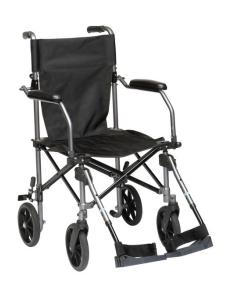

## **Travelite Transport Chair**

## HCPCS:

- FIGURE A
- FIGURE B

FIGURE C

FIGURE D

- The Travelite Chair in a Bag is a lightweight yet sturdy aluminum transport chair in gunmetal gray
- It is easily transportable and comes with a compact carry bag with wheels making it ideal for traveling (Figure A B)
- Folds for storage and transportation (Figure C)
- It is ideal for use indoors and outdoors
- 18" square nylon seat comes with lift-up straps
- Comes with wheel locks 8" solid tires
- Comes with padded, flip-up desk arms and height adjustable footrests