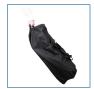

## HCPCS:

- FIGURE A
- FIGURE B

FIGURE C

FIGURE D

- The Travelite Chair in a Bag is a lightweight yet sturdy aluminum transport chair in gunmetal gray
- It is easily transportable and comes with a compact carry bag with wheels making it ideal for traveling (Figure A B)
- Folds for storage and transportation (Figure C)
- It is ideal for use indoors and outdoors
- 18" square nylon seat comes with lift-up straps
- Comes with wheel locks 8" solid tires
- Comes with padded, flip-up desk arms and height adjustable footrests