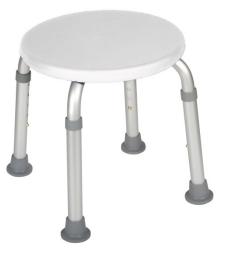

## **Shower Stool**

HCPCS: E0245

- Aluminum frame is lightweight, durable and corrosion proof
- Impact-resistant, composite seat
  Legs are height adjustable in 1" increments, and are crack proof and tarnish resistant
- Easy, tool-free assembly
- Made using recycled materials

| PRODUCTS               | Description                    |
|------------------------|--------------------------------|
| RTL12004KD             | Bath Stool, KD, White,RTL,1 EA |
| SPECIFICATIONS         | Description                    |
| Warranty               | Limited Lifetime               |
| Seat Dimensions        | 13" (W) x 13" (D)              |
| Weight Capacity        | 300 lbs.                       |
| Carton Shipping Weight | 5 lbs.                         |
| Weight                 | 3 lbs.                         |
| ACCESSORIES            | Description                    |
| 12002T                 | Tips for 12002,4/pkg., BX      |