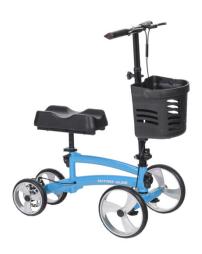

## Nitro Glide Knee Walker

The Nitro Knee Walker offers users recovering from a below-the-knee injury the ability to remain mobile and glide through their daily activities in an all-new sleek design. Offered in two vibrant colors, this patented design features width expanding front axels to provide the user with adjustability and support to meet desired turning radius when navigating in different indoor and outdoor settings. The ergonomic design of the adjustable knee pad provides the necessary comfort and elevation to the injured leg while the adjustable handlebar also accommodates to user preference. The lightweight frame safely encloses the brake cable inside to enhance its modern design and the foldable feature makes it convenient for storage and transport.

- Width expanding front axels (16", 18", 20") for adjustment of turning radius
- Easy-to-replace brake cables enclosed in frame tubing
- Tool-free height adjustment of handle (30"-39") and knee pad (17" 23").
- Offset, reversible knee pad for left or right leg use
- Includes removable storage basket with handle
- Lightweight and foldable frame for convenient storage and transport
- Simple-to-operate hand brakes control dual rear braking system