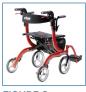

## HCPCS:

FIGURE A

A FIGURE B

B FIGURE C

FIGURE D

FIGURE E

FIGURE F

FIGURE G

FIGURE H

- Combines the features of a rollator and transport chair into one unit. The user can ambulate independently or be pushed safely by a caregiver
- The tool-free two-position contoured backrest is reversible depending on whether you are using the Nitro Duet as a rollator or transport chair
- Back support height easily adjusts with tool-free buttons
- Caster fork design and large 10" front casters enhances turning radius and rolling comfort
- · Cross-brace design allows for side-to-side folding and added stability
- Brake cables routed inside the frame add safety and convenience