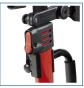

FIGURE H

- Combines the features of a rollator and transport chair into one unit. The user can ambulate independently or be pushed safely by a caregiver
- The tool-free two-position contoured backrest is reversible depending on whether you are using the Nitro Duet as a rollator or transport chair
- Back support height easily adjusts with tool-free buttons
- Caster fork design and large 10" front casters enhances turning radius and rolling comfort
- · Cross-brace design allows for side-to-side folding and added stability
- Brake cables routed inside the frame add safety and convenience