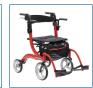

## Nitro Duet Rollator and Transport Chair

FIGURE H

- Combines the features of a rollator and transport chair into one unit. The user can ambulate independently or be pushed safely by a caregiver
- The tool-free two-position contoured backrest is reversible depending on whether you are using the Nitro Duet as a rollator or transport chair
- Back support height easily adjusts with tool-free buttons
- Caster fork design and large 10" front casters enhances turning radius and rolling comfort
- · Cross-brace design allows for side-to-side folding and added stability
- Brake cables routed inside the frame add safety and convenience