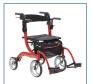

## Nitro Duet Rollator and Transport Chair

FIGURE H

- Combines the features of a rollator and transport chair into one unit. The user can ambulate independently or be pushed safely by a caregiver
- The tool-free two-position contoured backrest is reversible depending on whether you are using the Nitro Duet as a rollator or transport chair
- Back support height easily adjusts with tool-free buttons
- Caster fork design and large 10" front casters enhances turning radius and rolling comfort
- · Cross-brace design allows for side-to-side folding and added stability
- Brake cables routed inside the frame add safety and convenience