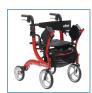

## HCPCS:

FIGURE A

A FIGURE B

B FIGURE C

FIGURE D

FIGURE E

FIGURE F

FIGURE G

FIGURE H

- Combines the features of a rollator and transport chair into one unit. The user can ambulate independently or be pushed safely by a caregiver
- The tool-free two-position contoured backrest is reversible depending on whether you are using the Nitro Duet as a rollator or transport chair
- Back support height easily adjusts with tool-free buttons
- Caster fork design and large 10" front casters enhances turning radius and rolling comfort
- · Cross-brace design allows for side-to-side folding and added stability
- Brake cables routed inside the frame add safety and convenience