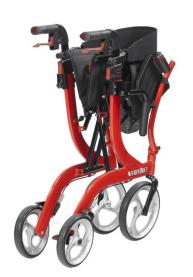

## Nitro Duet Rollator and Transport Chair

FIGURE H

- Combines the features of a rollator and transport chair into one unit. The user can ambulate independently or be pushed safely by a caregiver
- The tool-free two-position contoured backrest is reversible depending on whether you are using the Nitro Duet as a rollator or transport chair
- Back support height easily adjusts with tool-free buttons
- Caster fork design and large 10" front casters enhances turning radius and rolling comfort
- · Cross-brace design allows for side-to-side folding and added stability
- Brake cables routed inside the frame add safety and convenience