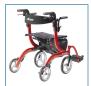

## Nitro Duet Rollator and Transport Chair

FIGURE H

- Combines the features of a rollator and transport chair into one unit. The user can ambulate independently or be pushed safely by a caregiver
- The tool-free two-position contoured backrest is reversible depending on whether you are using the Nitro Duet as a rollator or transport chair
- Back support height easily adjusts with tool-free buttons
- Caster fork design and large 10" front casters enhances turning radius and rolling comfort
- · Cross-brace design allows for side-to-side folding and added stability
- Brake cables routed inside the frame add safety and convenience