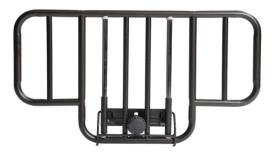

## Half Length Bed Rails

HCPCS: E0305

FIGURE A

FIGURE B

- Unique design prevents individuals from being lodged between bars
- · Ideal for maximum protection when bed is elevated
- Fits most hospital beds with steel frame (Figure A)
- Attractive brown-vein finish is easy-to-maintain and less institutional looking (Figure B)
- Constructed of 1" steel
- Not for use with "Pan-Style" bed surface
- Easy-to-install