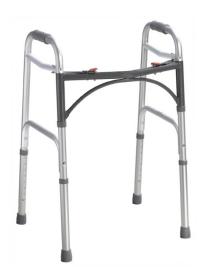

## HCPCS:

FIGURE A

- Easy push-button mechanisms may be operated by fingers, palms or side of hand
- Each side operates independently to allow easy movement through narrow spaces and greater stability while standing
- Unique U-shaped frame design creates greater clearance
- The patient is able to bring the walker closer to assist in standing because of the improved crossframe (Figure A)
- Sturdy 1" diameter, aluminum construction ensures maximum strength while remaining lightweight