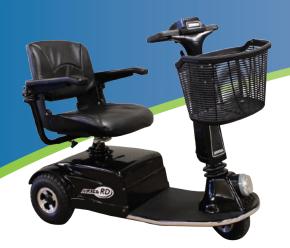

# **Rear Drive**

Known for its ruggedness and longevity, the Amigo RD is a go-anywhere mobility solution. The following innovations make the RD a safe and comfortable option:

#### • EZ-Tilt handle

Infinitely adjustable for maximum comfort

#### • 360-degree seat rotation

Helpful for transfers and increases range of motion

• Tight turning radius

Easy to maneuver in narrow spaces

• Easy to use handle display Includes LED battery gauge and adjustable speed control

#### Customize:

- Power seat lift
- Custom seating
- Lighting package
- And, many more options!