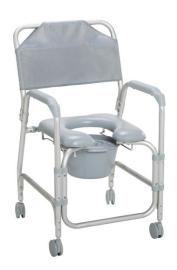

## **Aluminum Shower Chair and Commode with Casters**

HCPCS: E0163

FIGURE A

FIGURE B

FIGURE C

FIGURE D

- Easy-to-assemble frame
- Padded, open front, vinyl toilet seat (Figure A)Aluminum construction is lightweight and durable
- 3" non-skid, rust resistant, swivel casters (2 rear locking) (Figure B)
- Brass push button allows for easy assembly (Figure C)
  Removable, tool-free back
- Plastic arms for added comfort
- Comes with removable 12 qt commode bucket and cover (Figure D)