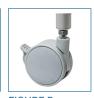

## **Aluminum Shower Chair and Commode with Casters**

HCPCS: E0163

FIGURE A

FIGURE B

FIGURE C

FIGURE D

- Easy-to-assemble frame
- Padded, open front, vinyl toilet seat (Figure A)Aluminum construction is lightweight and durable
- 3" non-skid, rust resistant, swivel casters (2 rear locking) (Figure B)
- Brass push button allows for easy assembly (Figure C)
  Removable, tool-free back
- Plastic arms for added comfort
- Comes with removable 12 qt commode bucket and cover (Figure D)