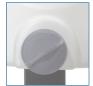

## Premium Plastic Raised, Regular/Elongated **Toilet Seat, with Lock**

HCPCS: E0244

FIGURE A

- Designed for individuals who have difficulty sitting down or standing up from the toilet
- Wide opening in front and back for personal hygiene
- Lightweight and portable
- Standard locking mechanism ensures safety (Figure A)
- Fits most elongated toilets
- No tools required for installation
- Easy-to-clean
- Made using recycled materials