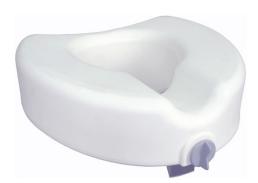

## Premium Plastic Raised, Regular/Elongated **Toilet Seat, with Lock**

HCPCS: E0244

FIGURE A

- Designed for individuals who have difficulty sitting down or standing up from the toilet
- Wide opening in front and back for personal hygiene
- Lightweight and portable
- Standard locking mechanism ensures safety (Figure A)
- Fits most elongated toilets
- No tools required for installation
- Easy-to-clean
- Made using recycled materials