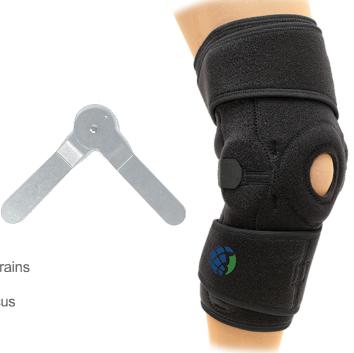

## Gator Wrap<sup>™</sup> Universal Hinged Knee Brace

Suggested HCPC L1820

## **Features & Benefits**

- Excellent choice for patients who are not able to pull a knee sleeve brace over their feet
- . Medial and lateral hinge provides excellent support
- . Unique wrap design provides for a custom fit
- . Retail packaging available

## Indications

Indicated for mild to moderate ligament joint pain, sprain, strains of the knee ligaments. Provides support, stabilization and compression of the knee joint following ligament or meniscus injuries.