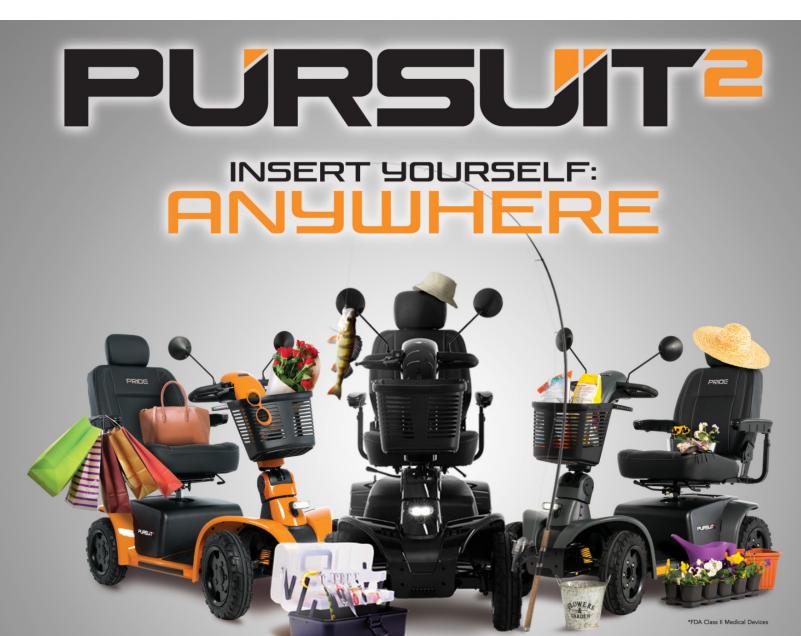

We're pleased to announce the **Pursuit 2**, a **fast** and **durable** scooter designed for **lovers of the great outdoors** and the road less traveled. An exceptional addition to the Pride Mobility scooter line, this newcomer proves that a rugged ride can be a thing of real beauty.

With a **400 pound weight capacity**, it moves fast, up to **9.3 mph**. It also goes far, up to **40 miles** on a single charge with the upgraded dual lithium battery configuration.

# Additional features include:Durable color-through plastic shrouds

- Memory foam seat with 6" slider for adjustable
- support and all-day comfort

  Infinitely adjustable tiller with a built in USB
- charger for charging devicesPowerful LED lighting for clear visibility
- Pneumatic tires mounted on split rims for optimal handling on varied terrains and surfaces
- 3 bold color options: Black, Matte Gray, and Orange