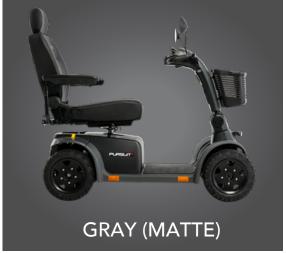

# Additional features include:Durable color-through plastic shrouds

- Memory foam seat with 6" slider for adjustable
- support and all-day comfort

  Infinitely adjustable tiller with a built in USB
- charger for charging devicesPowerful LED lighting for clear visibility
- Pneumatic tires mounted on split rims for optimal handling on varied terrains and surfaces
- 3 bold color options: Black, Matte Gray, and Orange