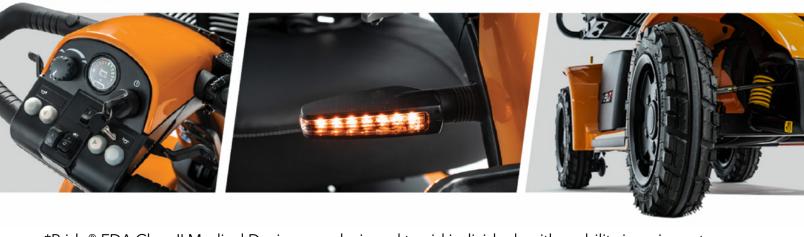

# Additional features include:Durable color-through plastic shrouds

- Memory foam seat with 6" slider for adjustable
- support and all-day comfort

  Infinitely adjustable tiller with a built in USB
- charger for charging devicesPowerful LED lighting for clear visibility
- Pneumatic tires mounted on split rims for optimal handling on varied terrains and surfaces
- 3 bold color options: Black, Matte Gray, and Orange