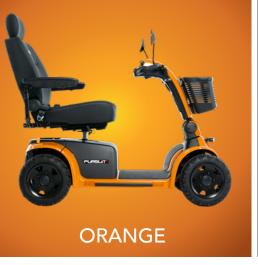

# Additional features include:Durable color-through plastic shrouds

- Memory foam seat with 6" slider for adjustable
- support and all-day comfort

  Infinitely adjustable tiller with a built in USB
- charger for charging devicesPowerful LED lighting for clear visibility
- Pneumatic tires mounted on split rims for optimal handling on varied terrains and surfaces
- 3 bold color options: Black, Matte Gray, and Orange