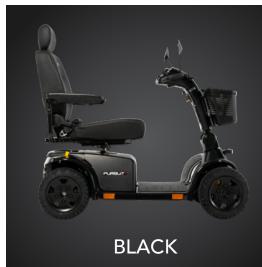

# Additional features include:Durable color-through plastic shrouds

- Memory foam seat with 6" slider for adjustable
- support and all-day comfort

  Infinitely adjustable tiller with a built in USB
- charger for charging devicesPowerful LED lighting for clear visibility
- Pneumatic tires mounted on split rims for optimal handling on varied terrains and surfaces
- 3 bold color options: Black, Matte Gray, and Orange