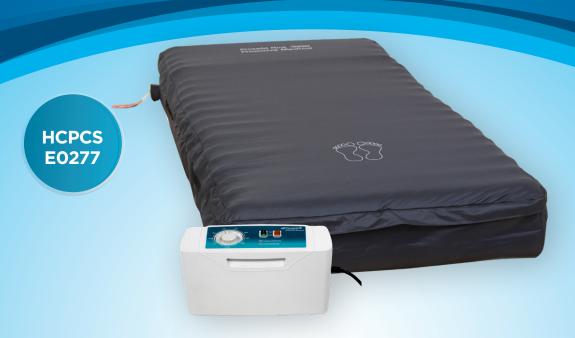

## Protekt® Aire 3000

Low Air Loss/Alternating Pressure Mattress System

## **PROTEKT® AIRE 3000 PUMP**

- Low air loss and alternating pressure therapies in one system.
- Air flow dial offers custom patient comfort and pressure levels.
- Static function for safe and easy patient transfer.
- Preset 10 minute alternating cycle.
- Visual low pressure alarm indicates air flow may be compromised.

## **MATTRESS & COVER**

- 18 laser holes keeps the patient cool and dry.
- Removable, fluid resistant, non-shear, antimicrobial nylon cover.
- Pillow top feature prevents head and neck from unnecessary movement during alternating mode.
- Optional raised side rails.
- · Weight Capacity: 350 lbs.
- Warranty: 18 Month Non-Prorated.