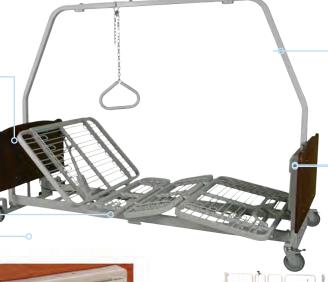

# BARIATRIC BED® EX8000 MODEL

- Bariatric Dignity provide bariatric residents the same look of the equipment (48" wide/800lb capacity) utilized throughout your facility.
- Comfort Wide™ bed expands to 48 inches wide without the use of tools for more comfort and flexibility
- Under Bed Clearance completely open underneath for unobstructed access with lifts or assisting devices
- Advanced Positioning advanced features (cardiac chair positioning, trend/reverse trend) with 5 function handset.

## BariatricBed EX8000 Model **SPECIFICATIONS**

Deck Height High......25" (optional 30")

Maximum Safe Working Capacity......800 lbs 

### ENDBOARD OPTIONS

STANDARD BOARD SHAPE

**ENGLISH OAK** 

PROUDLY MADE IN THE U.S.A.

(877) 867-7365

**MED-MIZER.COM** 

Trapeze Assembly

Staff Controls with lockouts