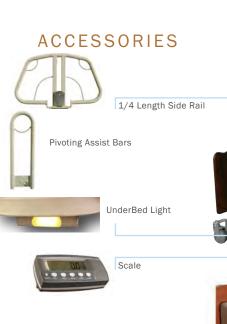

### ENDBOARD OPTIONS

STANDARD BOARD SHAPE

**ENGLISH OAK** 

PROUDLY MADE IN THE U.S.A.

(877) 867-7365

**MED-MIZER.COM** 

Trapeze Assembly

Staff Controls with lockouts