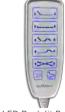

# BARIATRIC BED® EX8000 MODEL

- Bariatric Dignity provide bariatric residents the same look of the equipment (48" wide/800lb capacity) utilized throughout your facility.
- Comfort Wide™ bed expands to 48 inches wide without the use of tools for more comfort and flexibility
- Under Bed Clearance completely open underneath for unobstructed access with lifts or assisting devices
- Advanced Positioning advanced features (cardiac chair positioning, trend/reverse trend) with 5 function handset.

Battery

LED Back-lit Pendant w/Lockouts

MED MIZER

Accessory Bracket

is at the forefront of innovating medical technology for post acute care. We are focused on partnering with you to help address healthcare challenges in the