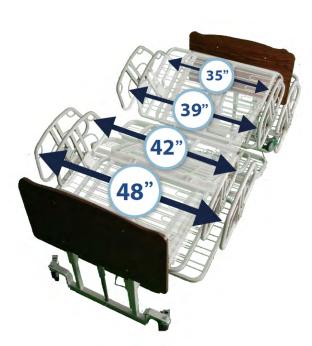

# BARIATRIC BED® EX8000 MODEL

- Bariatric Dignity provide bariatric residents the same look of the equipment (48" wide/800lb capacity) utilized throughout your facility.
- Comfort Wide™ bed expands to 48 inches wide without the use of tools for more comfort and flexibility
- Under Bed Clearance completely open underneath for unobstructed access with lifts or assisting devices
- Advanced Positioning advanced features (cardiac chair positioning, trend/reverse trend) with 5 function handset.