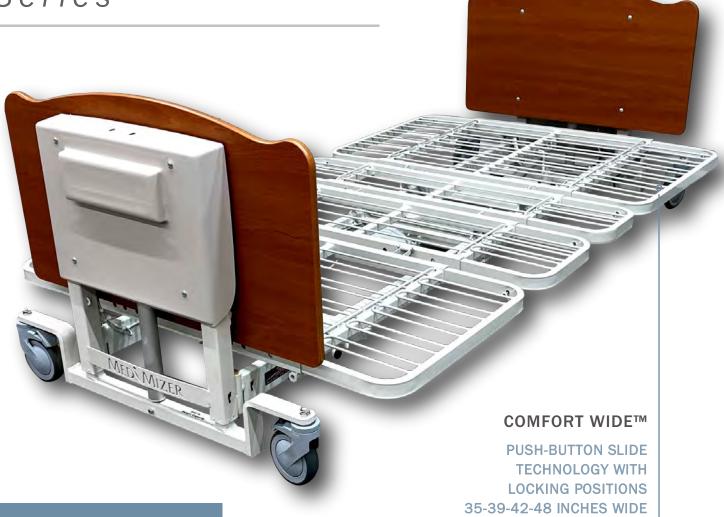

# COMFORTWIDETM

Series

# BARIATRIC BED® EX8000 MODEL

- Bariatric Dignity provide bariatric residents the same look of the equipment (48" wide/800lb capacity) utilized throughout your facility.
- Comfort Wide™ bed expands to 48 inches wide without the use of tools for more comfort and flexibility
- Under Bed Clearance completely open underneath for unobstructed access with lifts or assisting devices
- Advanced Positioning advanced features (cardiac chair positioning, trend/reverse trend) with 5 function handset.