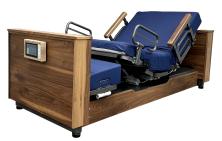

- One ButtonSafeTurn Exit exclusive feature that fully automates the bed to turn into a chair and allow the patient to safely enter and exit the bed. Use the built in high/low as a stand assist to offer additional assistance and safety.
- Full Chair Position/Powered Recliner full chair position to allow the patient the ability to sit in the bed and powered recliner allows for independent head/knee adjustments for added comfort. Watch TV, eat a meal, and socialize with family and friends while remaining comfortably in bed.
- RollBack inPlace™ head of bed can articulate to almost 90 degrees with the assistance of rollback in place to alleviate shearing/friction in the lower back.
- Home-LikeFeatures enjoy premium wood aesthetics and hidden casters, and night light to provide your patients the ultimate in "home-like" comfort and amenities
- Advanced "Medical" Features optional built in scale, out of bed exit alarm/light, lockouts, digital HOB/knee angle and height indicator, and trendelenburg to create the most advanced "residential looking" hospital bed

## ActiveCare® Bed Deluxe Model SPECIFICATIONS

Deck Height Low......13.25" Deck Height High......28.5"

Maximum Safe Working Capacity ...... 600lbs