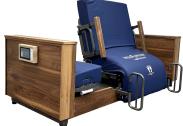

# **Active**Care<sup>TM</sup>

Deluxe Bed

Safely enter and exit the bed from a full chair position with the push of ONE button.

Shown with Optional ACT Touchscreeen

Since the inception of the hospital bed - one of the biggest challenges for caregivers and patients is **safely** getting in and out of the bed. Today, Med-Mizer has innovated the **ActiveCare** Bed to solve this challenge.

- One ButtonSafeTurn Exit exclusive feature that fully automates the bed to turn into a chair and allow the patient to safely enter and exit the bed. Use the built in high/low as a stand assist to offer additional assistance and safety.
- Full Chair Position/Powered Recliner full chair position to allow the patient the ability to sit in the bed and powered recliner allows for independent head/knee adjustments for added comfort. Watch TV, eat a meal, and socialize with family and friends while remaining comfortably in bed.
- RollBack inPlace™ head of bed can articulate to almost 90 degrees with the assistance of rollback in place to alleviate shearing/friction in the lower back.
- Home-LikeFeatures enjoy premium wood aesthetics and hidden casters, and night light to provide your patients the ultimate in "home-like" comfort and amenities
- Advanced "Medical" Features optional built in scale, out of bed exit alarm/light, lockouts, digital HOB/knee angle and height indicator, and trendelenburg to create the most advanced "residential looking" hospital bed