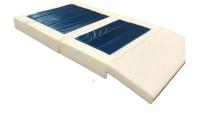

#### MATTRESS OPTIONS

Deluxe - 7" Multi Layered foam with middle section die cut for superior pressure redistribution

Elite - 7" Copper gel infused memory foam for superior immersion and heat dissipation

StatMatt- 7" Zoned Reactive Non PoweredAir System reacts to movement and weight.