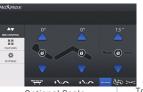

- One ButtonSafeTurn Exit exclusive feature that fully automates the bed to turn into a chair and allow the patient to safely enter and exit the bed. Use the built in high/low as a stand assist to offer additional assistance and safety.
- Full Chair Position/Powered Recliner full chair position to allow the patient the ability to sit in the bed and powered recliner allows for independent head/knee adjustments for added comfort. Watch TV, eat a meal, and socialize with family and friends while remaining comfortably in bed.
- RollBack inPlace™ head of bed can articulate to almost 90 degrees with the assistance of rollback in place to alleviate shearing/friction in the lower back.
- Home-LikeFeatures enjoy premium wood aesthetics and hidden casters, and night light to provide your patients the ultimate in "home-like" comfort and amenities
- Advanced "Medical" Features optional built in scale, out of bed exit alarm/light, lockouts, digital HOB/knee angle and height indicator, and trendelenburg to create the most advanced "residential looking" hospital bed

## ActiveCare® Bed Deluxe Model SPECIFICATIONS

Deck Height Low......13.25" Deck Height High......28.5"

Maximum Safe Working Capacity ...... 600lbs