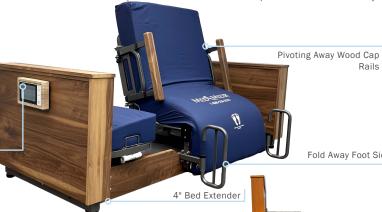

# **Active**Care<sup>TM</sup>

Deluxe Bed

Safely enter and exit the bed from a full chair position with the push of ONE button.

Shown with Optional ACT Touchscreeen

Since the inception of the hospital bed - one of the biggest challenges for caregivers and patients is **safely** getting in and out of the bed. Today, Med-Mizer has innovated the **ActiveCare** Bed to solve this challenge.

- One ButtonSafeTurn Exit exclusive feature that fully automates the bed to turn into a chair and allow the patient to safely enter and exit the bed. Use the built in high/low as a stand assist to offer additional assistance and safety.
- Full Chair Position/Powered Recliner full chair position to allow the patient the ability to sit in the bed and powered recliner allows for independent head/knee adjustments for added comfort. Watch TV, eat a meal, and socialize with family and friends while remaining comfortably in bed.
- RollBack inPlace™ head of bed can articulate to almost 90 degrees with the assistance of rollback in place to alleviate shearing/friction in the lower back.
- Home-LikeFeatures enjoy premium wood aesthetics and hidden casters, and night light to provide your patients the ultimate in "home-like" comfort and amenities
- Advanced "Medical" Features optional built in scale, out of bed exit alarm/light, lockouts, digital HOB/knee angle and height indicator, and trendelenburg to create the most advanced "residential looking" hospital bed