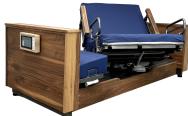

- One ButtonSafeTurn Exit exclusive feature that fully automates the bed to turn into a chair and allow the patient to safely enter and exit the bed. Use the built in high/low as a stand assist to offer additional assistance and safety.
- Full Chair Position/Powered Recliner full chair position to allow the patient the ability to sit in the bed and powered recliner allows for independent head/knee adjustments for added comfort. Watch TV, eat a meal, and socialize with family and friends while remaining comfortably in bed.
- RollBack inPlace™ head of bed can articulate to almost 90 degrees with the assistance of rollback in place to alleviate shearing/friction in the lower back.
- Home-LikeFeatures enjoy premium wood aesthetics and hidden casters, and night light to provide your patients the ultimate in "home-like" comfort and amenities
- Advanced "Medical" Features optional built in scale, out of bed exit alarm/light, lockouts, digital HOB/knee angle and height indicator, and trendelenburg to create the most advanced "residential looking" hospital bed

## ActiveCare® Bed Deluxe Model SPECIFICATIONS

Deck Height Low......13.25" Deck Height High......28.5"

Maximum Safe Working Capacity ...... 600lbs