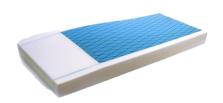

#### MATTRESS OPTIONS

Deluxe - 7" Multi Layered foam with middle section die cut for superior pressure redistribution

Elite - 7" Copper gel infused memory foam for superior immersion and heat dissipation