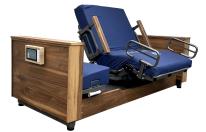

- One ButtonSafeTurn Exit exclusive feature that fully automates the bed to turn into a chair and allow the patient to safely enter and exit the bed. Use the built in high/low as a stand assist to offer additional assistance and safety.
- Full Chair Position/Powered Recliner full chair position to allow the patient the ability to sit in the bed and powered recliner allows for independent head/knee adjustments for added comfort. Watch TV, eat a meal, and socialize with family and friends while remaining comfortably in bed.
- RollBack inPlace™ head of bed can articulate to almost 90 degrees with the assistance of rollback in place to alleviate shearing/friction in the lower back.
- Home-LikeFeatures enjoy premium wood aesthetics and hidden casters, and night light to provide your patients the ultimate in "home-like" comfort and amenities
- Advanced "Medical" Features optional built in scale, out of bed exit alarm/light, lockouts, digital HOB/knee angle and height indicator, and trendelenburg to create the most advanced "residential looking" hospital bed

## ActiveCare® Bed Deluxe Model SPECIFICATIONS

Deck Height Low......13.25" Deck Height High......28.5"

Maximum Safe Working Capacity ...... 600lbs