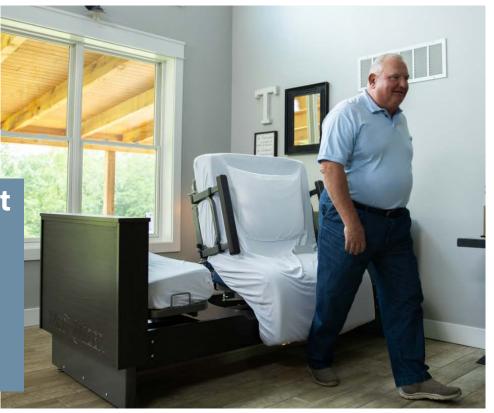

# **Active**Care<sup>TM</sup>

Deluxe Bed

Safely enter and exit the bed from a full chair position with the push of ONE button.

Shown with Optional ACT Touchscreeen

Since the inception of the hospital bed - one of the biggest challenges for caregivers and patients is **safely** getting in and out of the bed. Today, Med-Mizer has innovated the **ActiveCare** Bed to solve this challenge.

- One ButtonSafeTurn Exit exclusive feature that fully automates the bed to turn into a chair and allow the patient to safely enter and exit the bed. Use the built in high/low as a stand assist to offer additional assistance and safety.
- Full Chair Position/Powered Recliner full chair position to allow the patient the ability to sit in the bed and powered recliner allows for independent head/knee adjustments for added comfort. Watch TV, eat a meal, and socialize with family and friends while remaining comfortably in bed.
- RollBack inPlace™ head of bed can articulate to almost 90 degrees with the assistance of rollback in place to alleviate shearing/friction in the lower back.
- Home-LikeFeatures enjoy premium wood aesthetics and hidden casters, and night light to provide your patients the ultimate in "home-like" comfort and amenities
- Advanced "Medical" Features optional built in scale, out of bed exit alarm/light, lockouts, digital HOB/knee angle and height indicator, and trendelenburg to create the most advanced "residential looking" hospital bed